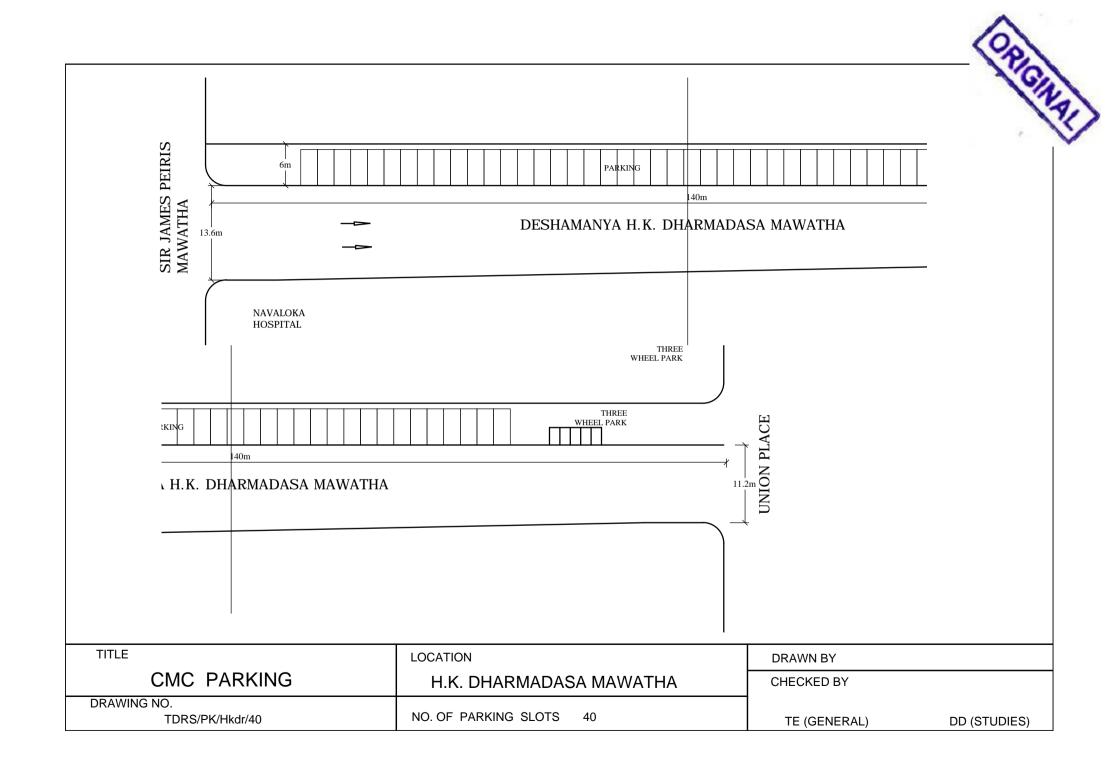

DR.DANISTER DE SILVA MAWATHA







## DR.DANISTER DE SILVA MAWATHA

























































SIR JAMES PEIRIS MAWATHA

| TITLE                                           | LOCATION                 | DRAWN BY     | PALI       |
|-------------------------------------------------|--------------------------|--------------|------------|
| CMC PARKING                                     | SIR JAMES PEIRIS MAWATHA | CHECKED BY   |            |
| DRAWING NO.<br>TDRS / PK / Sir James Peiris /21 | NO. OF PARKING SLOTS 21  | TE (GENERAL) | DD (STUDIE |





























| CMC PARKING | CROW ISLAND BEACH PARK Section- 1 | CHECKED BY   | · (G)        |
|-------------|-----------------------------------|--------------|--------------|
| WING NO.    | NO. OF P