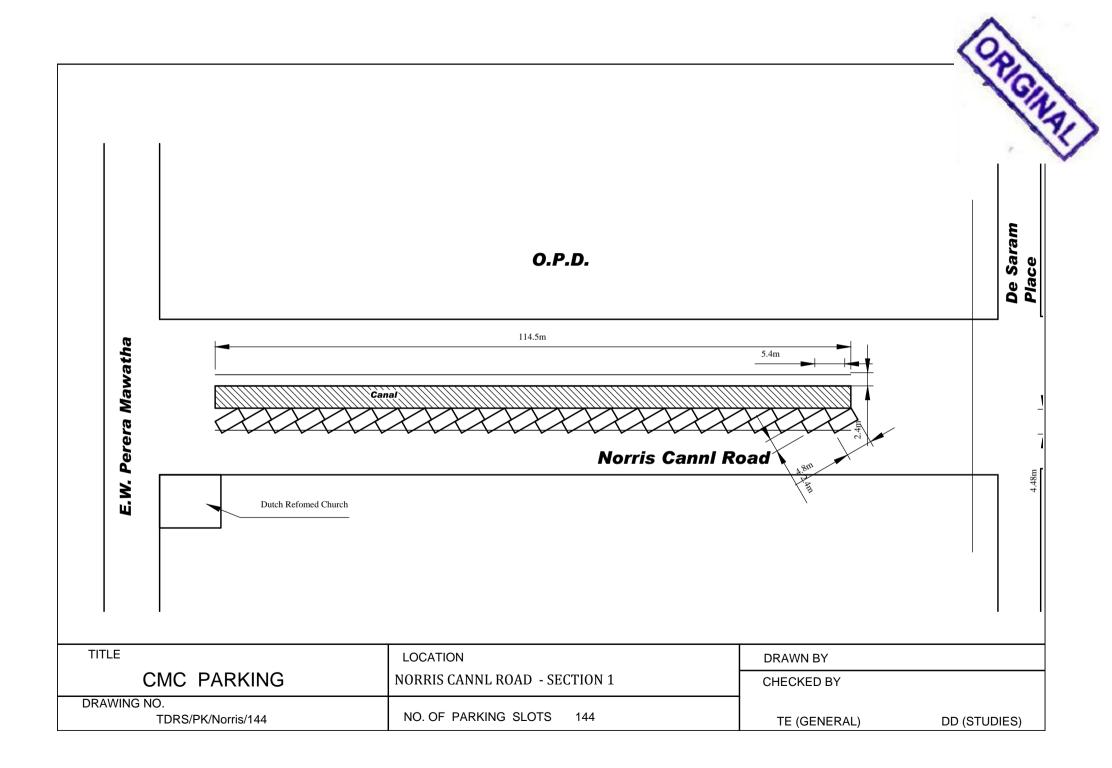

DR.DANISTER DE SILVA MAWATHA







## DR.DANISTER DE SILVA MAWATHA

























































SIR JAMES PEIRIS MAWATHA

| TITLE                                           | LOCATION                 | DRAWN BY     | PALI       |
|-------------------------------------------------|--------------------------|--------------|------------|
| CMC PARKING                                     | SIR JAMES PEIRIS MAWATHA | CHECKED BY   |            |
| DRAWING NO.<br>TDRS / PK / Sir James Peiris /21 | NO. OF PARKING SLOTS 21  | TE (GENERAL) | DD (STUDIE |





























| CMC PARKING | CROW ISLAND BEACH PARK Section- 1 | CHECKED BY   | · (G)        |
|-------------|-----------------------------------|--------------|--------------|
| WING NO.    | NO. OF PARKING SLOTS 101          | TE (GENERAL) | DD (STUDIES) |







Scanned with CamSc



|