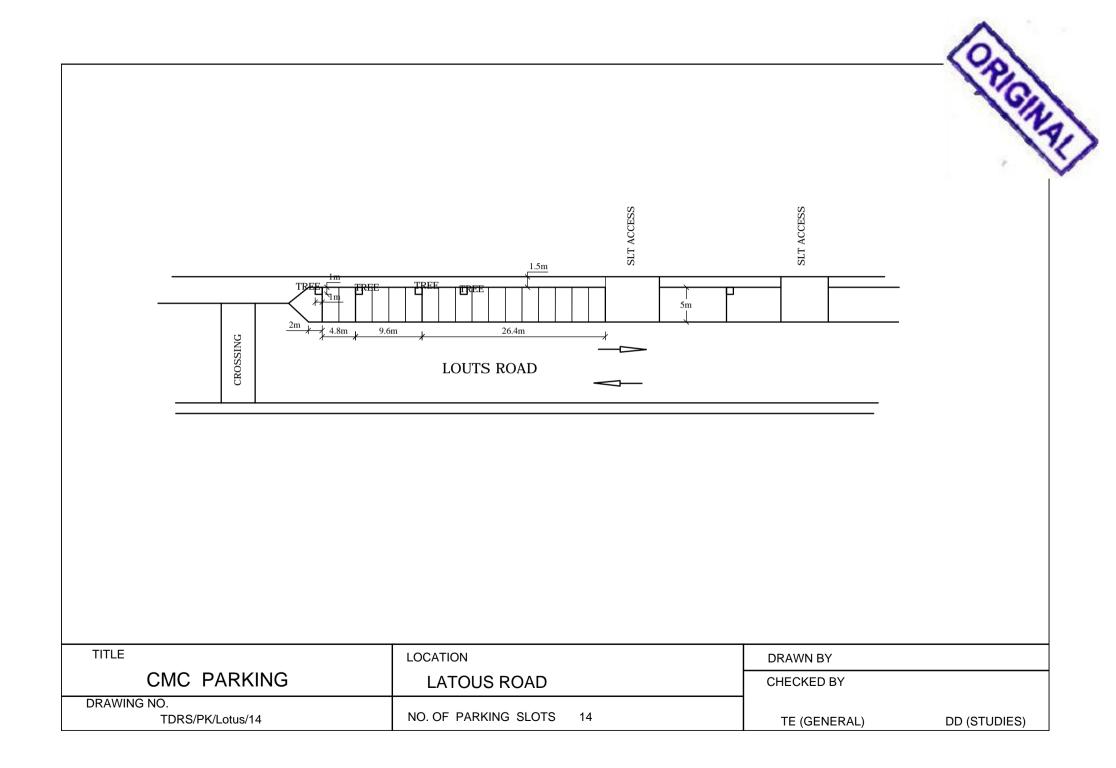

DR.DANISTER DE SILVA MAWATHA







## DR.DANISTER DE SILVA MAWATHA

























































SIR JAMES PEIRIS MAWATHA

| TITLE                                           | LOCATION                 | DRAWN BY     | PALI       |
|-------------------------------------------------|--------------------------|--------------|------------|
| CMC PARKING                                     | SIR JAMES PEIRIS MAWATHA | CHECKED BY   |            |
| DRAWING NO.<br>TDRS / PK / Sir James Peiris /21 | NO. OF PARKING SLOTS 21  | TE (GENERAL) | DD (STUDIE |





























| CMC PARKING | CROW ISLAND BEACH PARK Section- 1 | CHECKED BY   | · (G)        |
|-------------|-----------------------------------|--------------|--------------|
| WING NO.    | NO. OF PARKING SLOTS 101          | TE (GENERAL) | DD (STUDIES) |







Scanned with CamSc



|