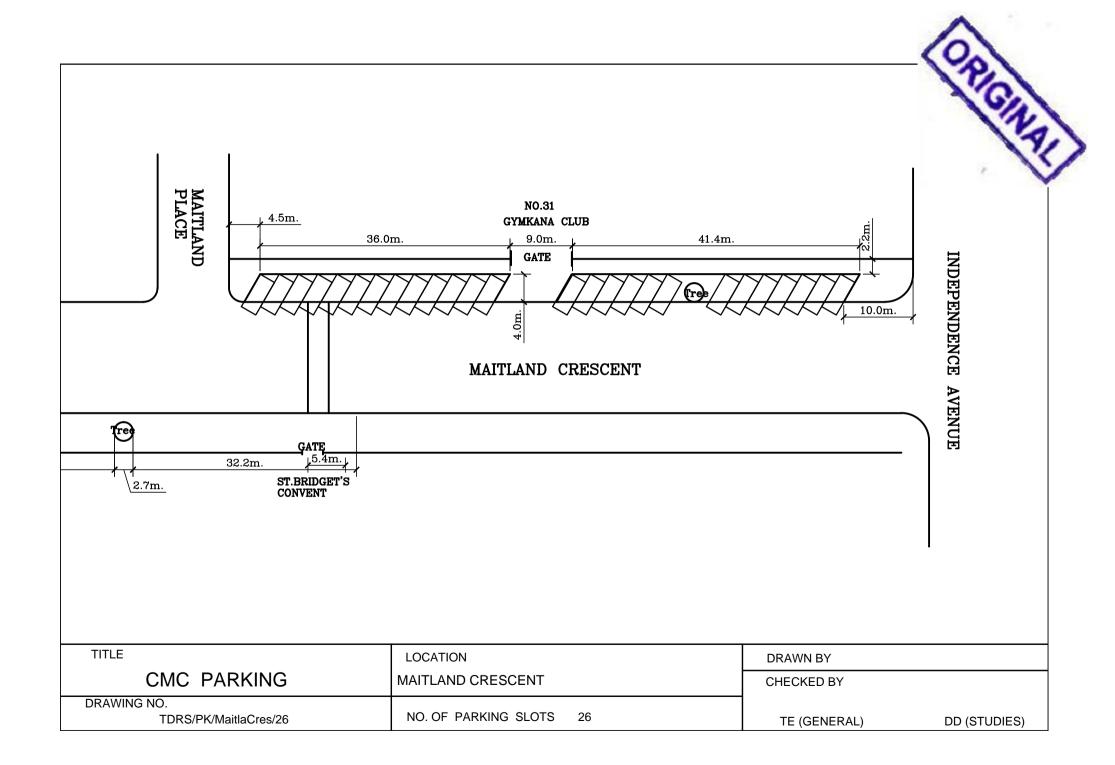

DR.DANISTER DE SILVA MAWATHA







## DR.DANISTER DE SILVA MAWATHA

























































SIR JAMES PEIRIS MAWATHA

| TITLE                                           | LOCATION                 | DRAWN BY     | PALI       |
|-------------------------------------------------|--------------------------|--------------|------------|
| CMC PARKING                                     | SIR JAMES PEIRIS MAWATHA | CHECKED BY   |            |
| DRAWING NO.<br>TDRS / PK / Sir James Peiris /21 | NO. OF PARKING SLOTS 21  | TE (GENERAL) | DD (STUDIE |





























| CMC PARKING | CROW ISLAND BEACH PARK Section- 1 | CHECKED BY   | · (G)        |
|-------------|-----------------------------------|--------------|--------------|
| WING NO.    | NO. OF PARKING SLOTS 101          | TE (GENERAL) | DD (STUDIES) |







Scanned with CamSc



|                         |                                         |                                                | TEMPLE ROAD               |                |                                                                                                                               |
|-------------------------|-----------------------------------------|------------------------------------------------|---------------------------|----------------|----------------------------------------------