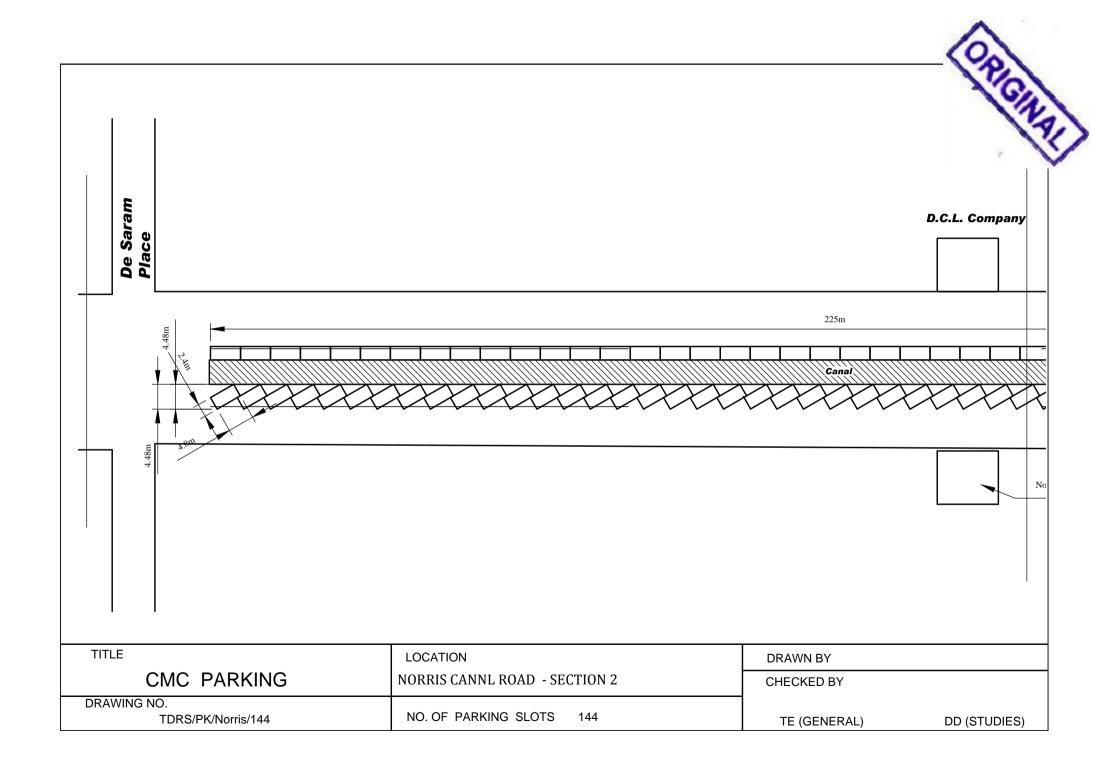

DR.DANISTER DE SILVA MAWATHA







## DR.DANISTER DE SILVA MAWATHA

























































SIR JAMES PEIRIS MAWATHA

| TITLE                                           | LOCATION                 | DRAWN BY     | PALI       |
|-------------------------------------------------|--------------------------|--------------|------------|
| CMC PARKING                                     | SIR JAMES PEIRIS MAWATHA | CHECKED BY   |            |
| DRAWING NO.<br>TDRS / PK / Sir James Peiris /21 | NO. OF PARKING SLOTS 21  | TE (GENERAL) | DD (STUDIE |





























| CMC PARKING | CROW ISLAND BEACH PARK Section- 1 | CHECKED BY   | · (G)        |
|-------------|-----------------------------------|--------------|--------------|
| WING NO.    | NO. OF PARKING SLOTS 101          | TE (GENERAL) | DD (STUDIES) |







Scanned with CamSc



|