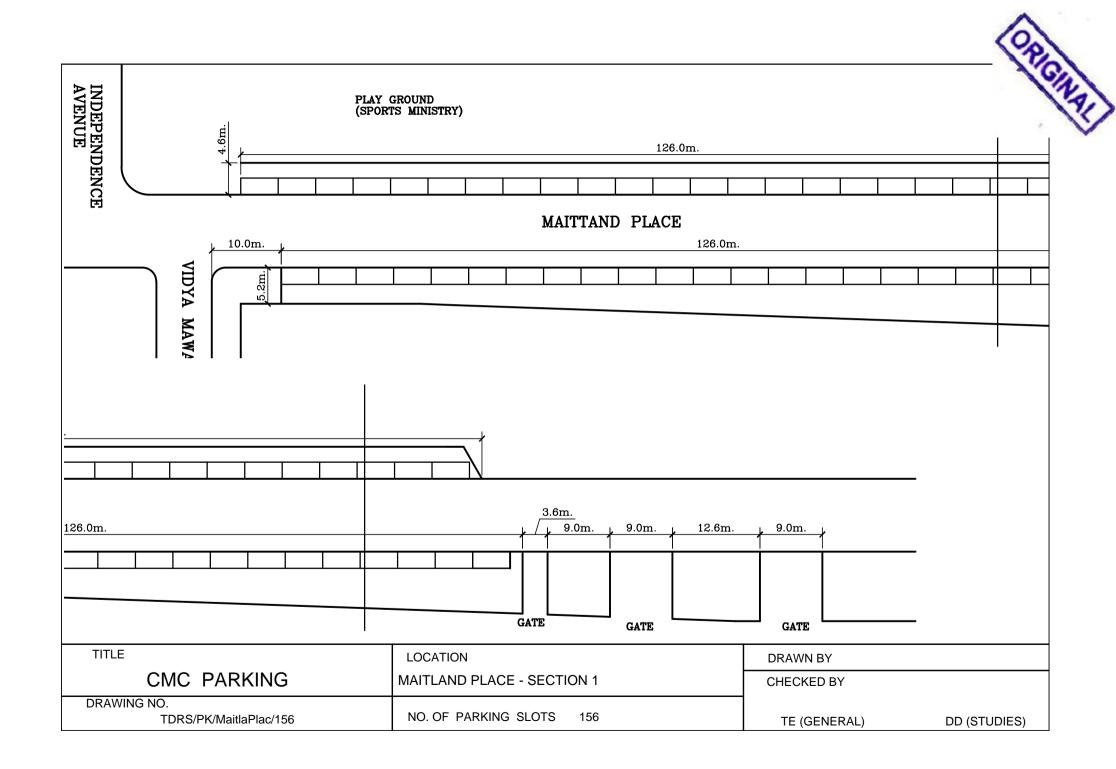

DR.DANISTER DE SILVA MAWATHA







## DR.DANISTER DE SILVA MAWATHA

























































SIR JAMES PEIRIS MAWATHA

| TITLE                                           | LOCATION                 | DRAWN BY     | PALI       |
|-------------------------------------------------|--------------------------|--------------|------------|
| CMC PARKING                                     | SIR JAMES PEIRIS MAWATHA | CHECKED BY   |            |
| DRAWING NO.<br>TDRS / PK / Sir James Peiris /21 | NO. OF PARKING SLOTS 21  | TE (GENERAL) | DD (STUDIE |





























| CMC PARKING | CROW ISLAND BEACH PARK Section- 1 | CHECKED BY   | · (G)        |
|-------------|-----------------------------------|--------------|--------------|
| WING NO.    | NO. OF PARKING SLOTS 101          | TE (GENERAL) | DD (STUDIES) |







Scanned with CamSc



|                         |                                         |                                                | TEMPLE ROAD               |                |                                                                                                                               |
|-------------------------|-----------------------------------------|------------------------------------------------|---------------------------|----------------|------------------------------------------------