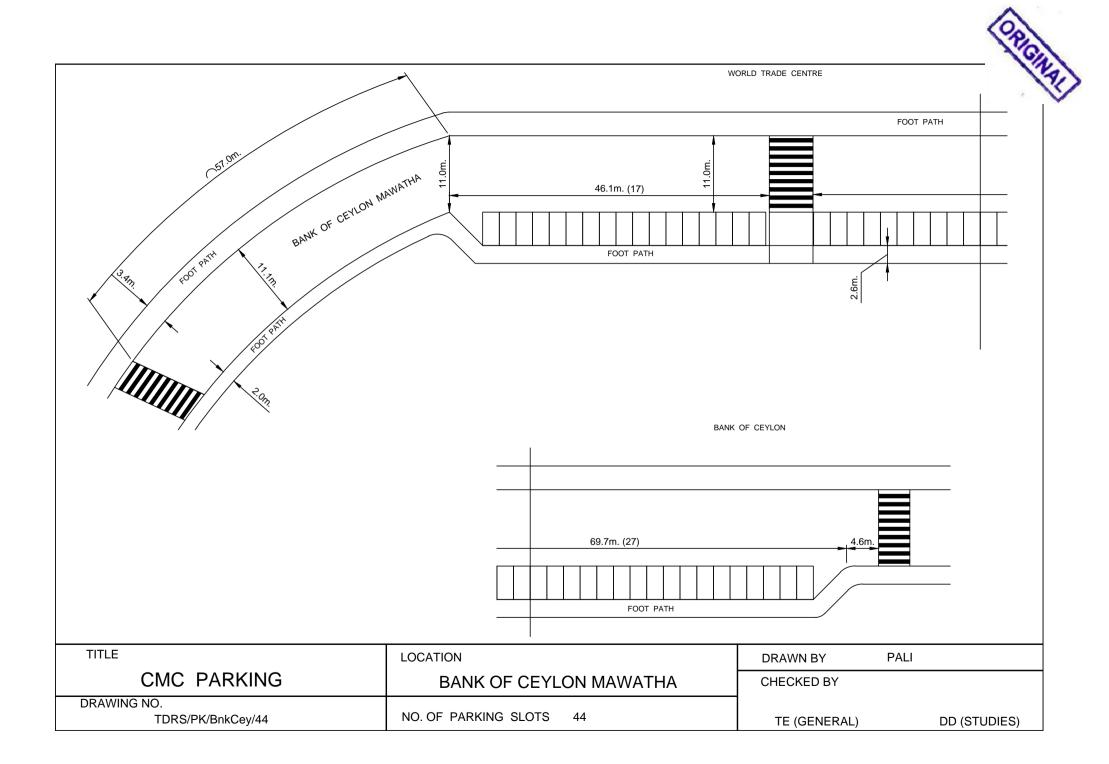

DR.DANISTER DE SILVA MAWATHA







## DR.DANISTER DE SILVA MAWATHA

























































SIR JAMES PEIRIS MAWATHA

| TITLE                                           | LOCATION                 | DRAWN BY     | PALI       |
|-------------------------------------------------|--------------------------|--------------|------------|
| CMC PARKING                                     | SIR JAMES PEIRIS MAWATHA | CHECKED BY   |            |
| DRAWING NO.<br>TDRS / PK / Sir James Peiris /21 | NO. OF PARKING SLOTS 21  | TE (GENERAL) | DD (STUDIE |





























| CMC PARKING | CROW ISLAND BEACH PARK Section- 1 | CHECKED BY   | · (G)        |
|-------------|-----------------------------------|--------------|--------------|
| WING NO.    | NO. OF PARKING SLOTS 101          | TE (GENERAL) | DD (STUDIES) |







Scanned with CamSc



|                         |