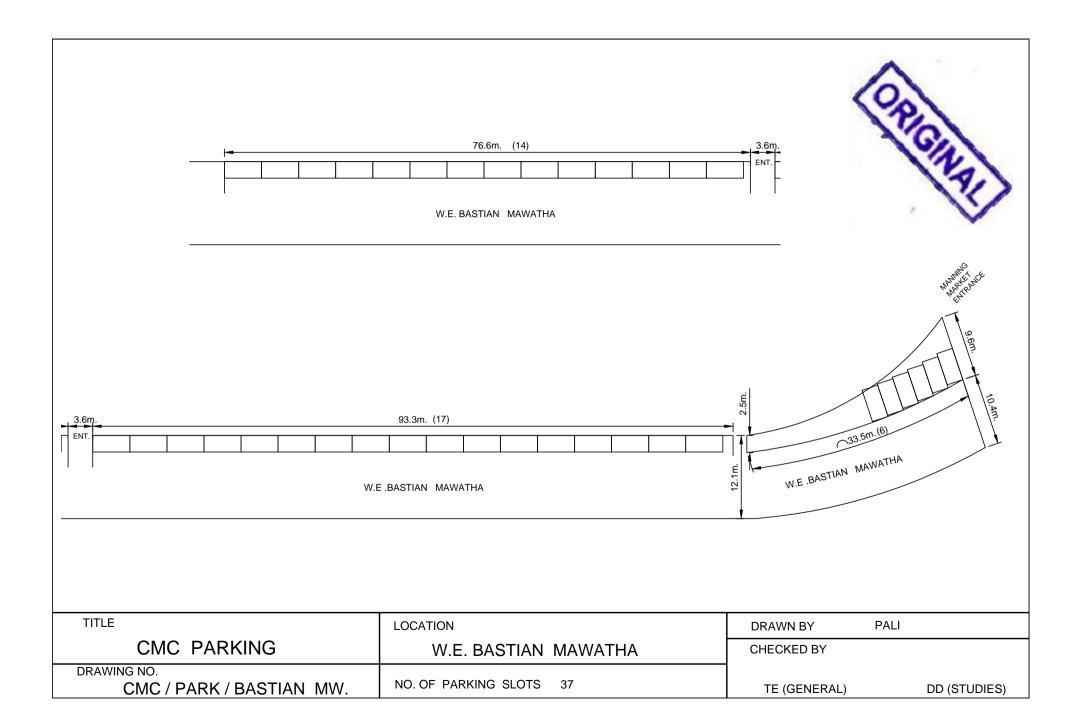

DR.DANISTER DE SILVA MAWATHA







## DR.DANISTER DE SILVA MAWATHA

























































SIR JAMES PEIRIS MAWATHA

| TITLE                                           | LOCATION                 | DRAWN BY     | PALI       |
|-------------------------------------------------|--------------------------|--------------|------------|
| CMC PARKING                                     | SIR JAMES PEIRIS MAWATHA | CHECKED BY   |            |
| DRAWING NO.<br>TDRS / PK / Sir James Peiris /21 | NO. OF PARKING SLOTS 21  | TE (GENERAL) | DD (STUDIE |





























| CMC PARKING | CROW ISLAND BEACH PARK Section- 1 | CHECKED BY   | · (G)        |
|-------------|-----------------------------------|--------------|--------------|
| WING NO.    | NO. OF PARKING SLOTS 101          | TE (GENERAL) | DD (STUDIES) |







Scanned with CamSc



|                         |                                         |                                                | TEMPLE ROAD               |                |                                                                                                                               |
|-------------------------|-----------------------------------------|------------------------------------------------|---------------------------|----------------|------------------------------------------------------