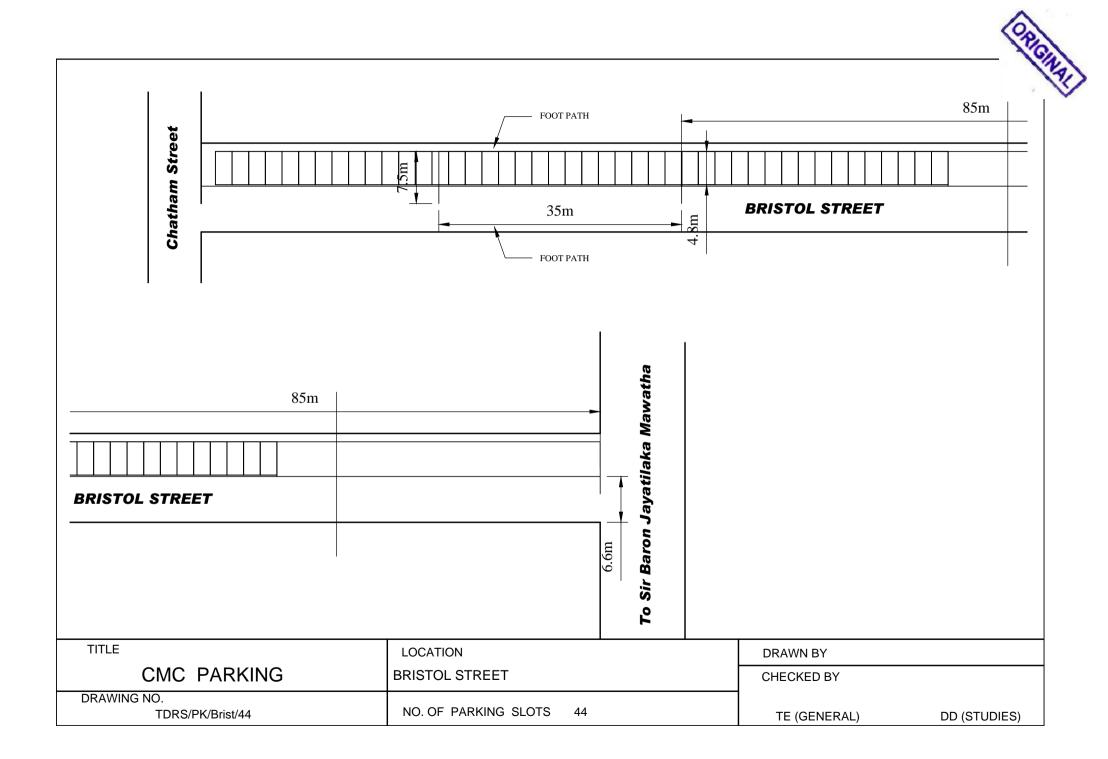

DR.DANISTER DE SILVA MAWATHA

## DR.DANISTER DE SILVA MAWATHA

SIR JAMES PEIRIS MAWATHA

| TITLE                                           | LOCATION                 | DRAWN BY     | PALI       |
|-------------------------------------------------|--------------------------|--------------|------------|
| CMC PARKING                                     | SIR JAMES PEIRIS MAWATHA | CHECKED BY   |            |
| DRAWING NO.<br>TDRS / PK / Sir James Peiris /21 | NO. OF PARKING SLOTS 21  | TE (GENERAL) | DD (STUDIE |