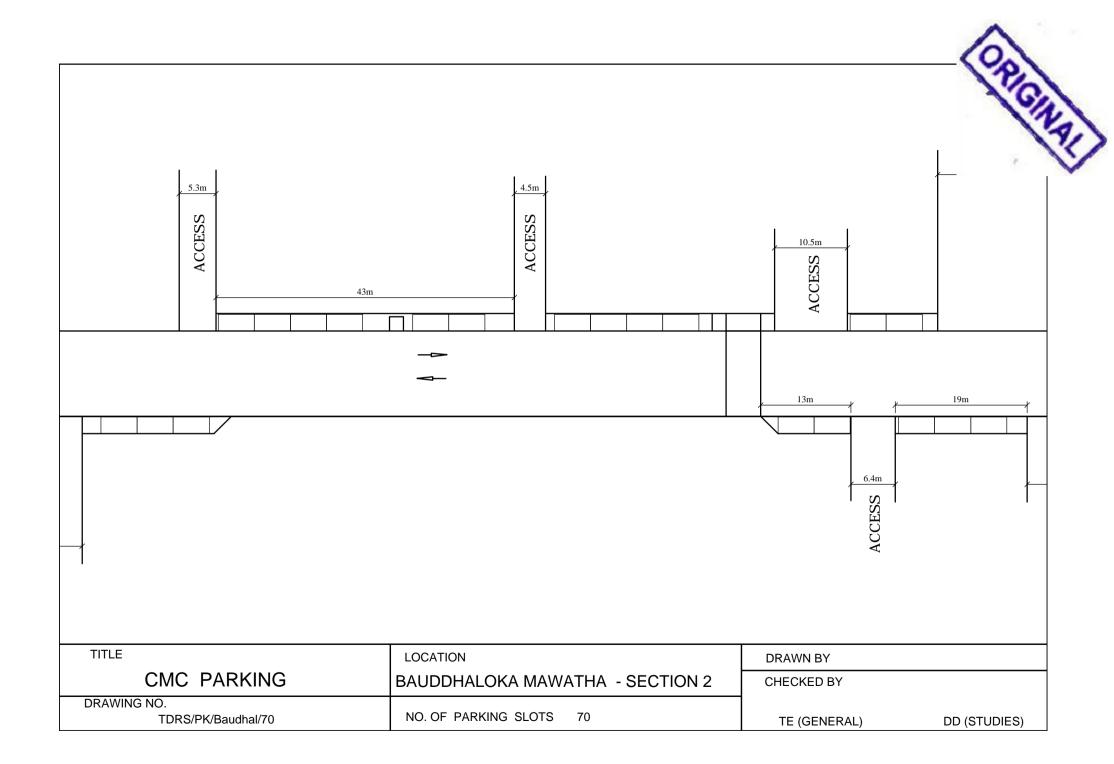

| CMC PARKING | CROW ISLAND BEACH PARK Section- 1 | CHECKED BY   | · (G)        |
|-------------|-----------------------------------|--------------|--------------|
| WING NO.    | NO. OF PARKING SLOTS 101          | TE (GENERAL) | DD (STUDIES) |