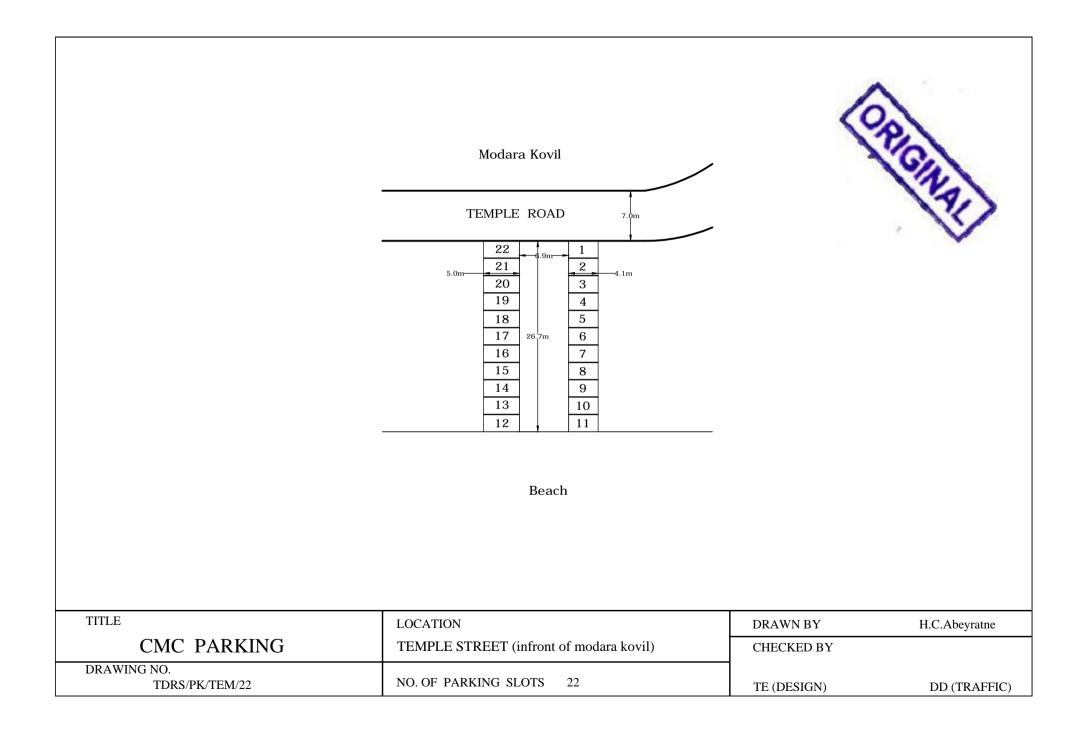

DR.DANISTER DE SILVA MAWATHA







## DR.DANISTER DE SILVA MAWATHA

























































SIR JAMES PEIRIS MAWATHA

| TITLE                                           | LOCATION                 | DRAWN BY     | PALI       |
|-------------------------------------------------|--------------------------|--------------|------------|
| CMC PARKING                                     | SIR JAMES PEIRIS MAWATHA | CHECKED BY   |            |
| DRAWING NO.<br>TDRS / PK / Sir James Peiris /21 | NO. OF PARKING SLOTS 21  | TE (GENERAL) | DD (STUDIE |





























| CMC PARKING | CROW ISLAND BEACH PARK Section- 1 | CHECKED BY   | · (G)        |
|-------------|-----------------------------------|--------------|--------------|
| WING NO.    | NO. OF PARKING SLOTS 101          | TE (GENERAL) | DD (STUDIES) |







Scanned with CamSc



|                         |                                         |                                                | TEMPLE ROAD               |                |                                                                                                                               |
|-------------------------|-----------------------------------------|------------------------------------------------|---------------------------|----------------|------------------------------------------------------------