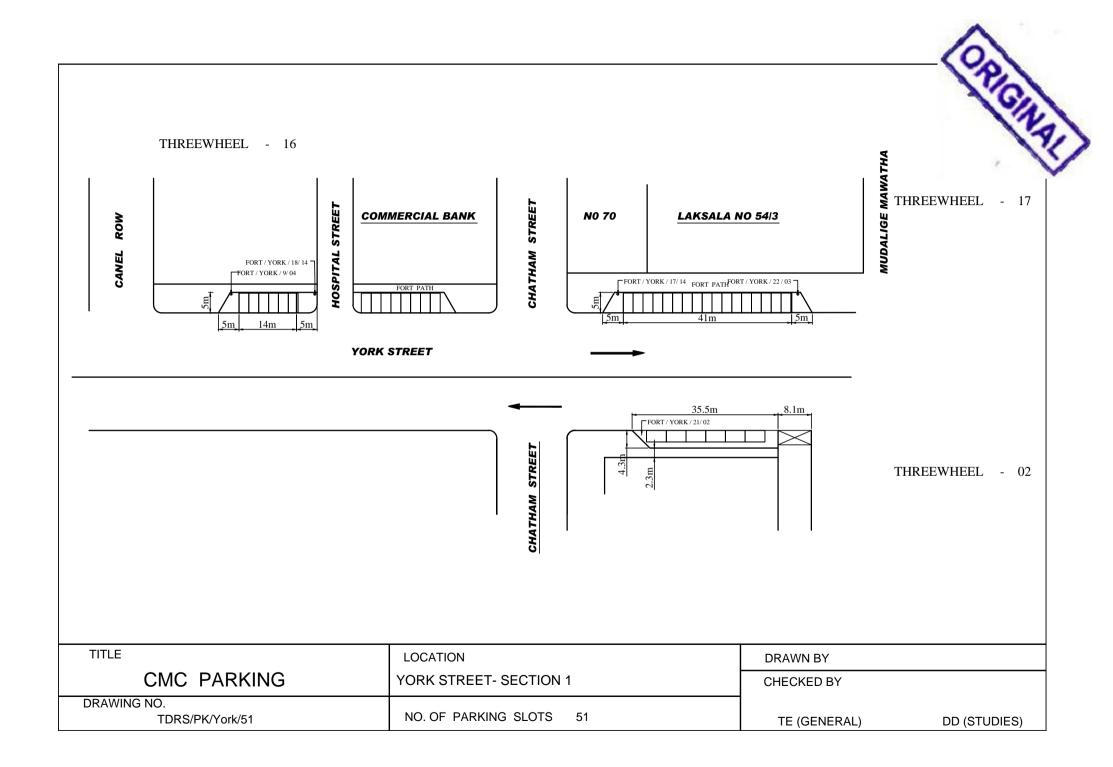

DR.DANISTER DE SILVA MAWATHA







## DR.DANISTER DE SILVA MAWATHA

























































SIR JAMES PEIRIS MAWATHA

| TITLE                                           | LOCATION                 | DRAWN BY     | PALI       |
|-------------------------------------------------|--------------------------|--------------|------------|
| CMC PARKING                                     | SIR JAMES PEIRIS MAWATHA | CHECKED BY   |            |
| DRAWING NO.<br>TDRS / PK / Sir James Peiris /21 | NO. OF PARKING SLOTS 21  | TE (GENERAL) | DD (STUDIE |





























| CMC PARKING | CROW ISLAND BEACH PARK Section- 1 | CHECKED BY   | · (G)        |
|-------------|-----------------------------------|--------------|--------------|
| WING NO.    | NO. OF PARKING SLOTS 101          | TE (GENERAL) | DD (STUDIES) |







Scanned with CamSc



|                         |