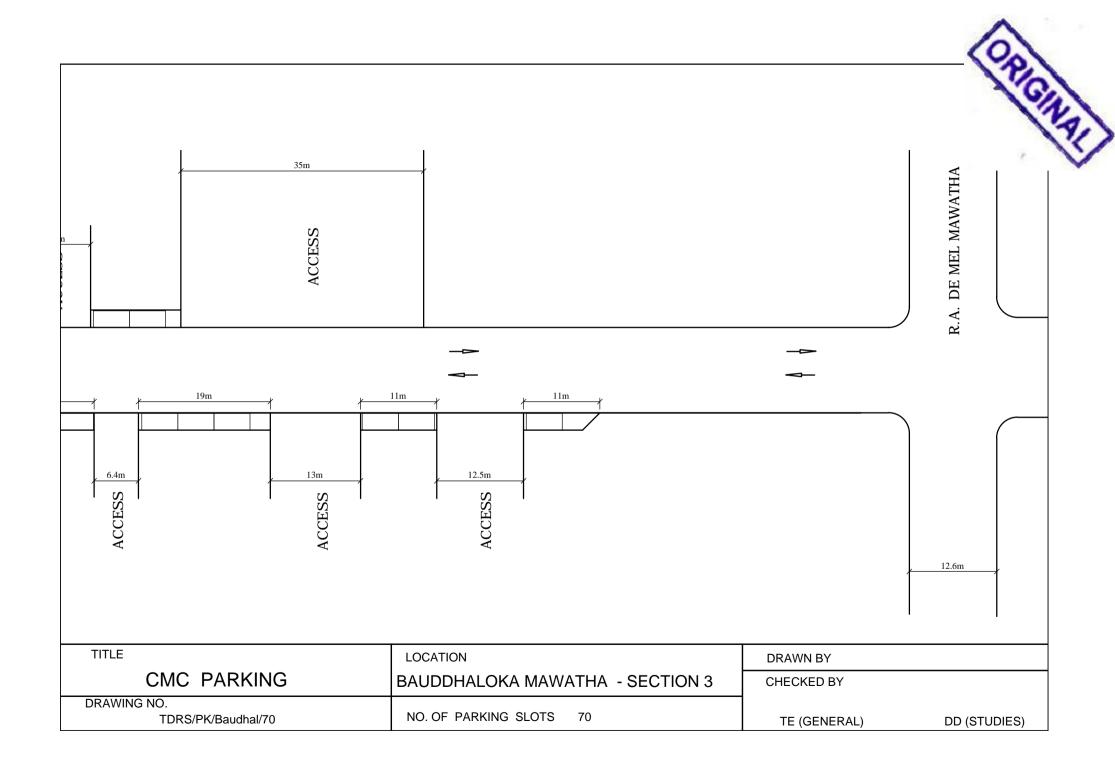

| CMC PARKING | CROW ISLAND BEACH PARK Section- 1 | CHECKED BY   | · (G)        |
|-------------|-----------------------------------|--------------|--------------|
| WING NO.    | NO. OF PARKING SLOTS 101          | TE (GENERAL) | DD (STUDIES) |