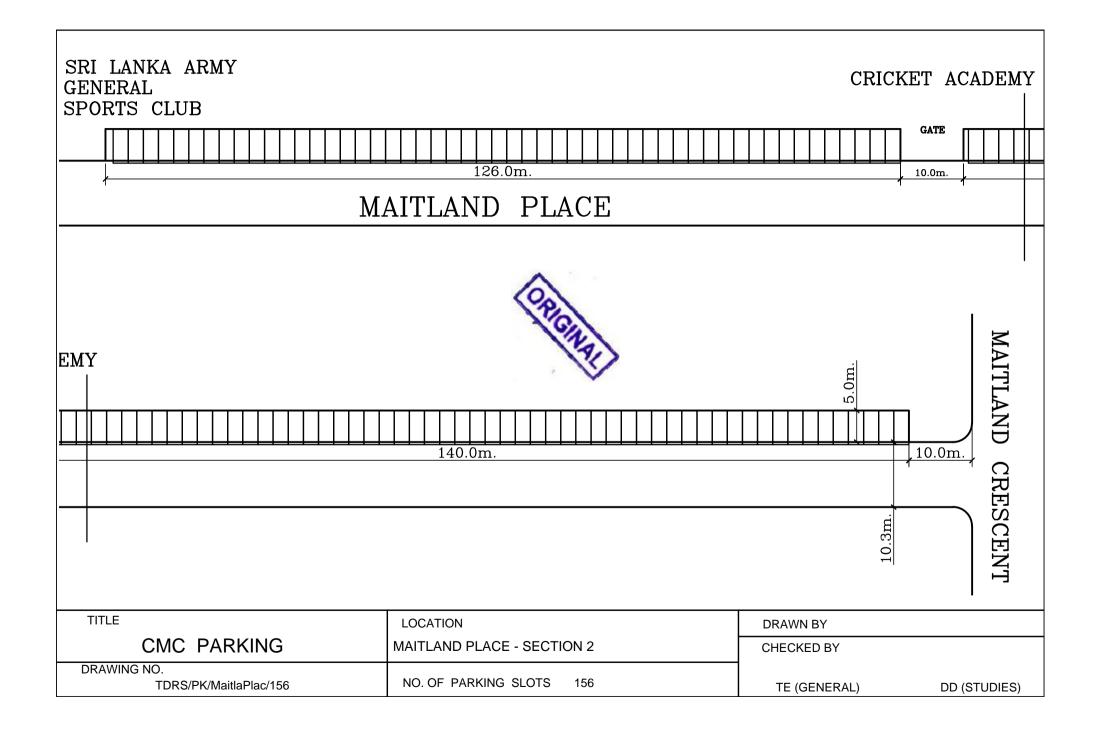

DR.DANISTER DE SILVA MAWATHA







## DR.DANISTER DE SILVA MAWATHA

























































SIR JAMES PEIRIS MAWATHA

| TITLE                                           | LOCATION                 | DRAWN BY     | PALI       |
|-------------------------------------------------|--------------------------|--------------|------------|
| CMC PARKING                                     | SIR JAMES PEIRIS MAWATHA | CHECKED BY   |            |
| DRAWING NO.<br>TDRS / PK / Sir James Peiris /21 | NO. OF PARKING SLOTS 21  | TE (GENERAL) | DD (STUDIE |





























| CMC PARKING | CROW ISLAND BEACH PARK Section- 1 | CHECKED BY   | · (G)        |
|-------------|-----------------------------------|--------------|--------------|
| WING NO.    | NO. OF PARKING SLOTS 101          | TE (GENERAL) | DD (STUDIES) |







Scanned with CamSc



|                         |                                         |                                                | TEMPLE ROAD               |                |                                                                                                                               |
|-------------------------|-----------------------------------------|------------------------------------------------|---------------------------|----------------|--------------------------------------------------