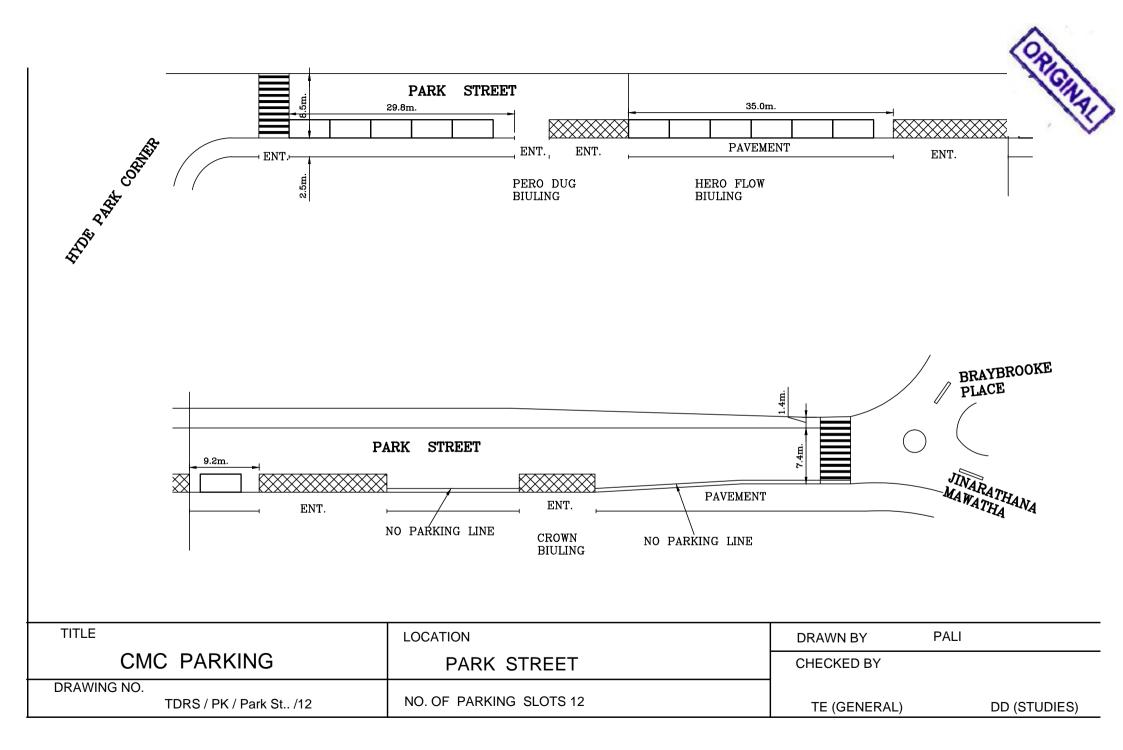

| CMC PARKING | CROW ISLAND BEACH PARK Section- 1 | CHECKED BY   | · (G)        |
|-------------|-----------------------------------|--------------|--------------|
| WING NO.    | NO. OF PARKING SLOTS 101          | TE (GENERAL) | DD (STUDIES) |