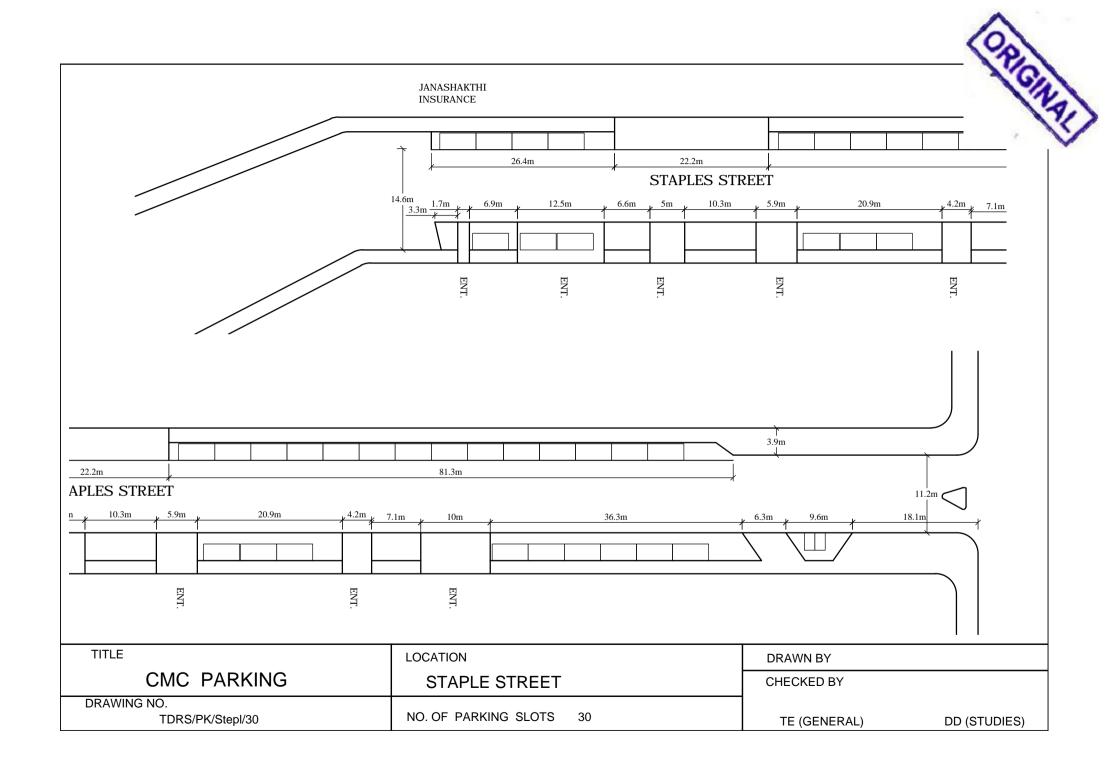

DR.DANISTER DE SILVA MAWATHA

## DR.DANISTER DE SILVA MAWATHA

SIR JAMES PEIRIS MAWATHA

| TITLE                                           | LOCATION                 | DRAWN BY     | PALI       |
|-------------------------------------------------|--------------------------|--------------|------------|
| CMC PARKING                                     | SIR JAMES PEIRIS MAWATHA | CHECKED BY   |            |
| DRAWING NO.<br>TDRS / PK / Sir James Peiris /21 | NO. OF PARKING SLOTS 21  | TE (GENERAL) | DD (STUDIE |