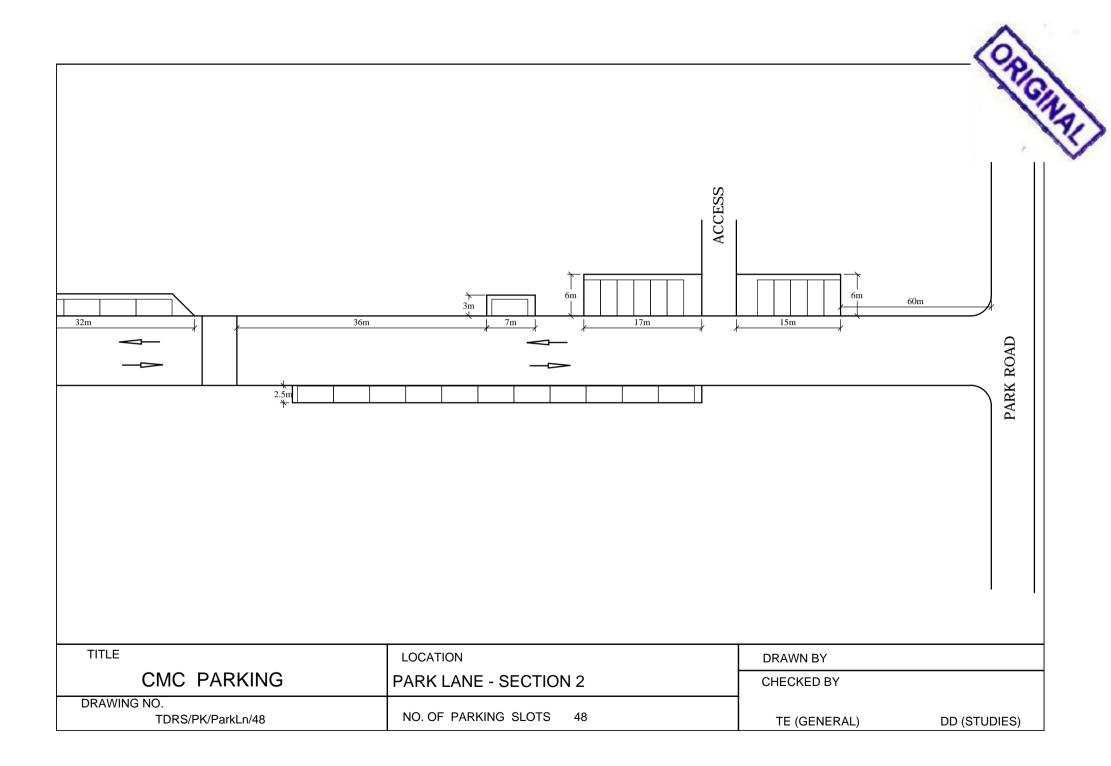

| CMC PARKING | CROW ISLAND BEACH PARK Section- 1 | CHECKED BY   | · (G)        |
|-------------|-----------------------------------|--------------|--------------|
| WING NO.    | NO. OF PARKING SLOTS 101          | TE (GENERAL) | DD (STUDIES) |