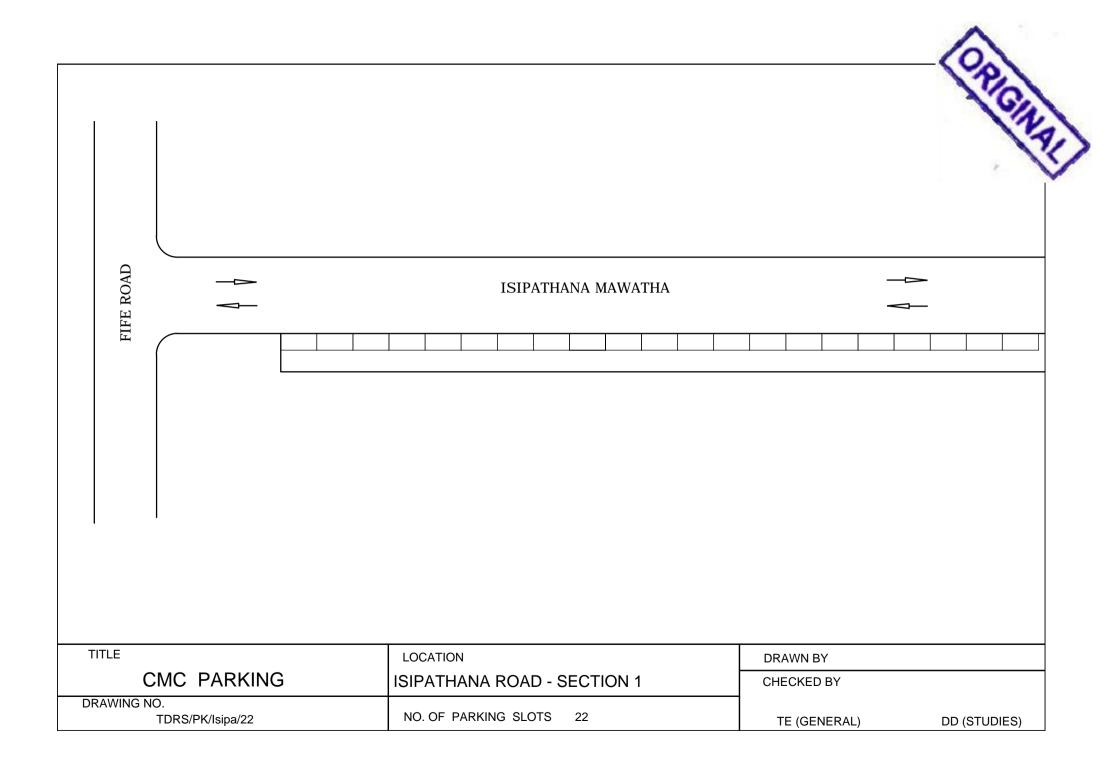

| CMC PARKING | CROW ISLAND BEACH PARK Section- 1 | CHECKED BY   | · (G)        |
|-------------|-----------------------------------|--------------|--------------|
| WING NO.    | NO. OF PARKING SLOTS 101          | TE (GENERAL) | DD (STUDIES) |