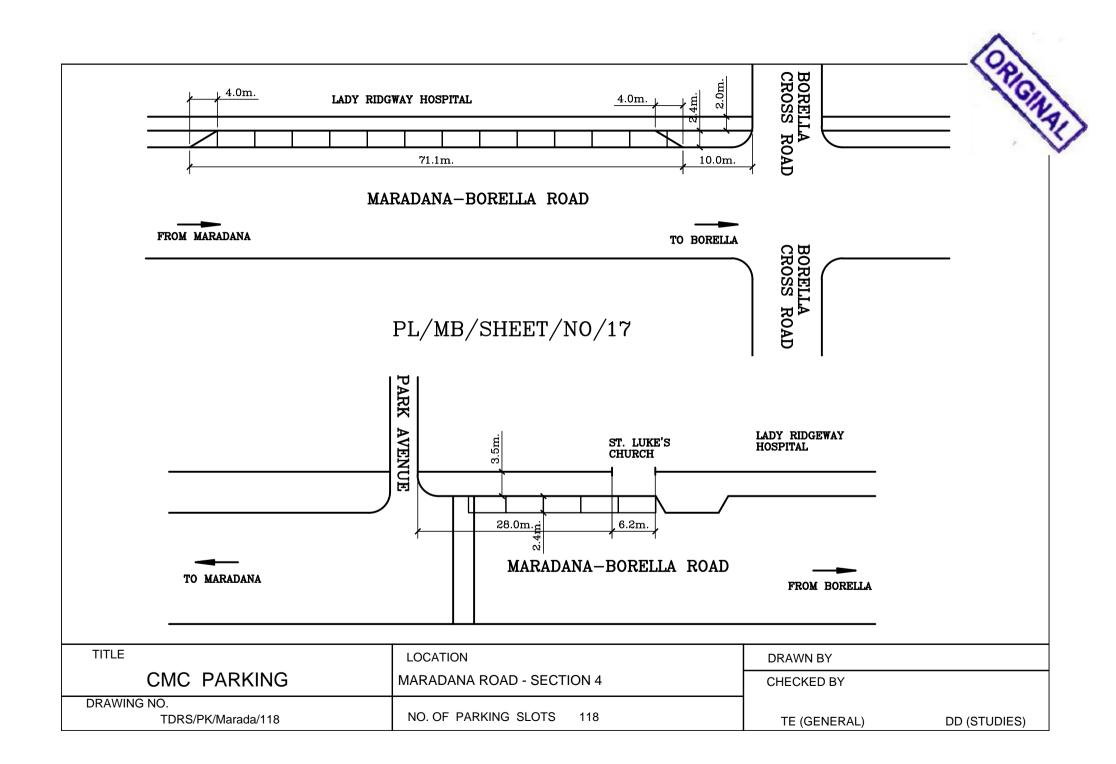

DR.DANISTER DE SILVA MAWATHA







## DR.DANISTER DE SILVA MAWATHA

























































SIR JAMES PEIRIS MAWATHA

| TITLE                                           | LOCATION                 | DRAWN BY     | PALI       |
|-------------------------------------------------|--------------------------|--------------|------------|
| CMC PARKING                                     | SIR JAMES PEIRIS MAWATHA | CHECKED BY   |            |
| DRAWING NO.<br>TDRS / PK / Sir James Peiris /21 | NO. OF PARKING SLOTS 21  | TE (GENERAL) | DD (STUDIE |





























| CMC PARKING | CROW ISLAND BEACH PARK Section- 1 | CHECKED BY   | · (G)        |
|-------------|-----------------------------------|--------------|--------------|
| WING NO.