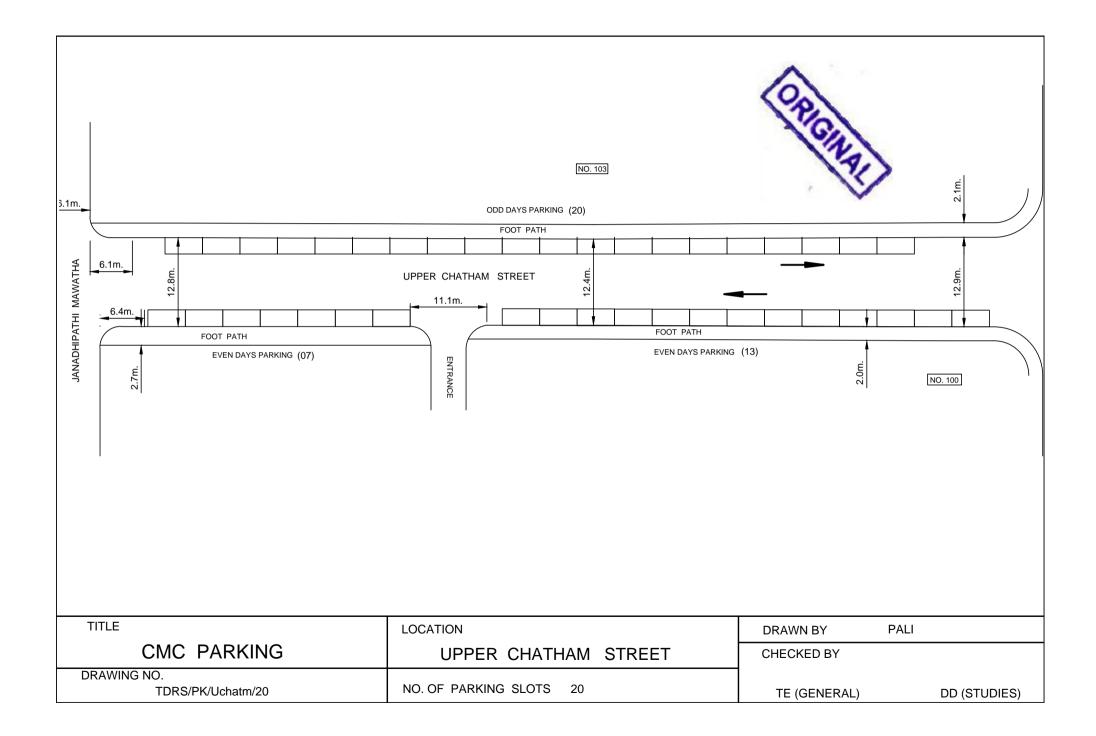

DR.DANISTER DE SILVA MAWATHA







## DR.DANISTER DE SILVA MAWATHA

























































SIR JAMES PEIRIS MAWATHA

| TITLE                                           | LOCATION                 | DRAWN BY     | PALI       |
|-------------------------------------------------|--------------------------|--------------|------------|
| CMC PARKING                                     | SIR JAMES PEIRIS MAWATHA | CHECKED BY   |            |
| DRAWING NO.<br>TDRS / PK / Sir James Peiris /21 | NO. OF PARKING SLOTS 21  | TE (GENERAL) | DD (STUDIE |





























| CMC PARKING | CROW ISLAND BEACH PARK Section- 1 | CHECKED BY   | · (G)        |
|-------------|-----------------------------------|--------------|--------------|
| WING NO.    | NO. OF PARKING SLOTS 101          | TE (GENERAL) | DD (STUDIES) |







Scanned with CamSc



|                         |                                         |                                                | TEMPLE ROAD               |                |                                                                                                                               |
|-------------------------|-----------------------------------------|------------------------------------------------|---------------------------|----------------|------------------------------------------------------------------