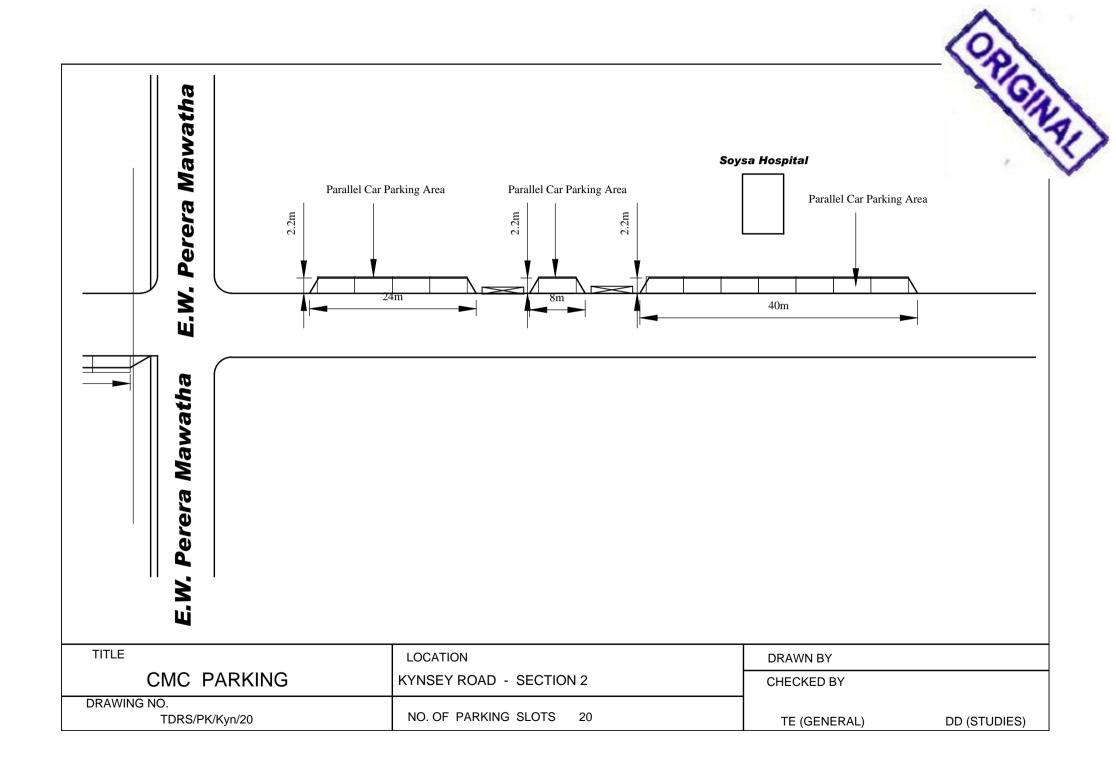

DR.DANISTER DE SILVA MAWATHA







## DR.DANISTER DE SILVA MAWATHA

























































SIR JAMES PEIRIS MAWATHA

| TITLE                                           | LOCATION                 | DRAWN BY     | PALI       |
|-------------------------------------------------|--------------------------|--------------|------------|
| CMC PARKING                                     | SIR JAMES PEIRIS MAWATHA | CHECKED BY   |            |
| DRAWING NO.<br>TDRS / PK / Sir James Peiris /21 | NO. OF PARKING SLOTS 21  | TE (GENERAL) | DD (STUDIE |





























| CMC PARKING | CROW ISLAND BEACH PARK Section- 1 | CHECKED BY   | · (G)        |
|-------------|-----------------------------------|--------------|--------------|
| WING NO.    | NO. OF PARKING SLOTS 101          | TE (GENERAL) | DD (STUDIES) |







Scanned with CamSc



|                         |                                         |                                                | TEMPLE ROAD               |                |                                                                                                                               |
|-------------------------|-----------------------------------------|------------------------------------------------|---------------------------|----------------|------------------------------------------