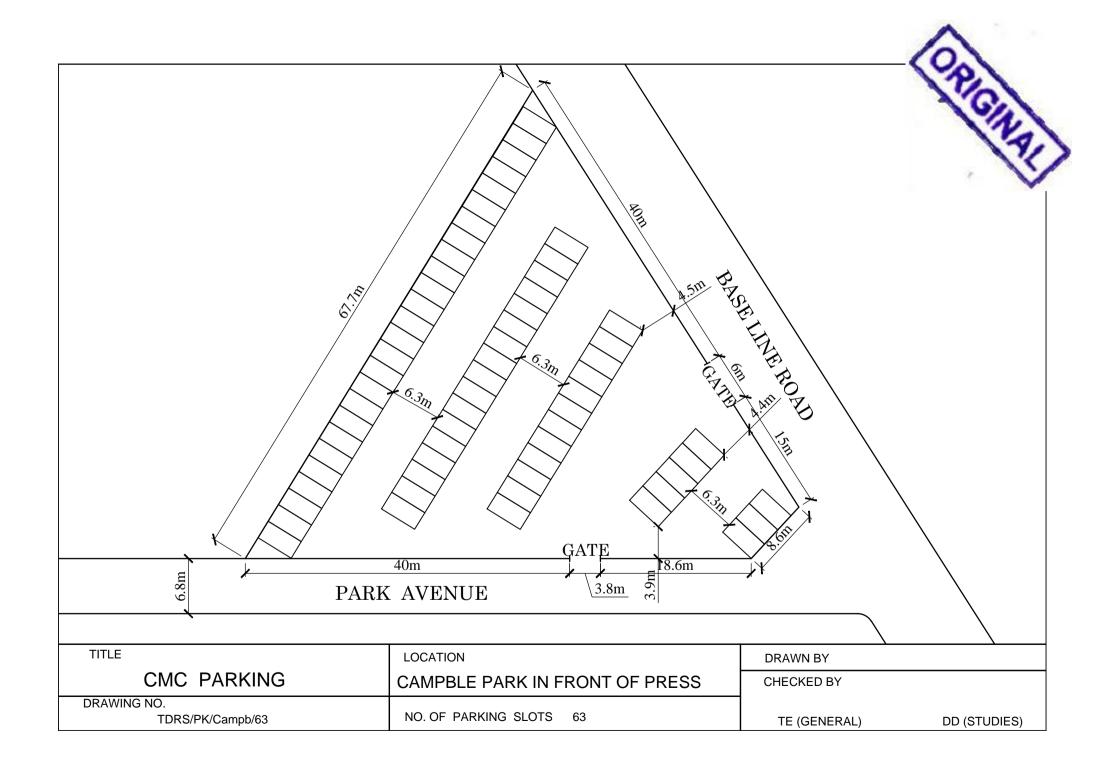

DR.DANISTER DE SILVA MAWATHA







## DR.DANISTER DE SILVA MAWATHA

























































SIR JAMES PEIRIS MAWATHA

| TITLE                                           | LOCATION                 | DRAWN BY     | PALI       |
|-------------------------------------------------|--------------------------|--------------|------------|
| CMC PARKING                                     | SIR JAMES PEIRIS MAWATHA | CHECKED BY   |            |
| DRAWING NO.<br>TDRS / PK / Sir James Peiris /21 | NO. OF PARKING SLOTS 21  | TE (GENERAL) | DD (STUDIE |





























| CMC PARKING | CROW ISLAND BEACH PARK Section- 1 | CHECKED BY   | · (G)        |
|-------------|-----------------------------------|--------------|--------------|
| WING NO.    | NO. OF PARKING SLOTS 101          | TE (GENERAL) | DD (STUDIES) |







Scanned with CamSc



|