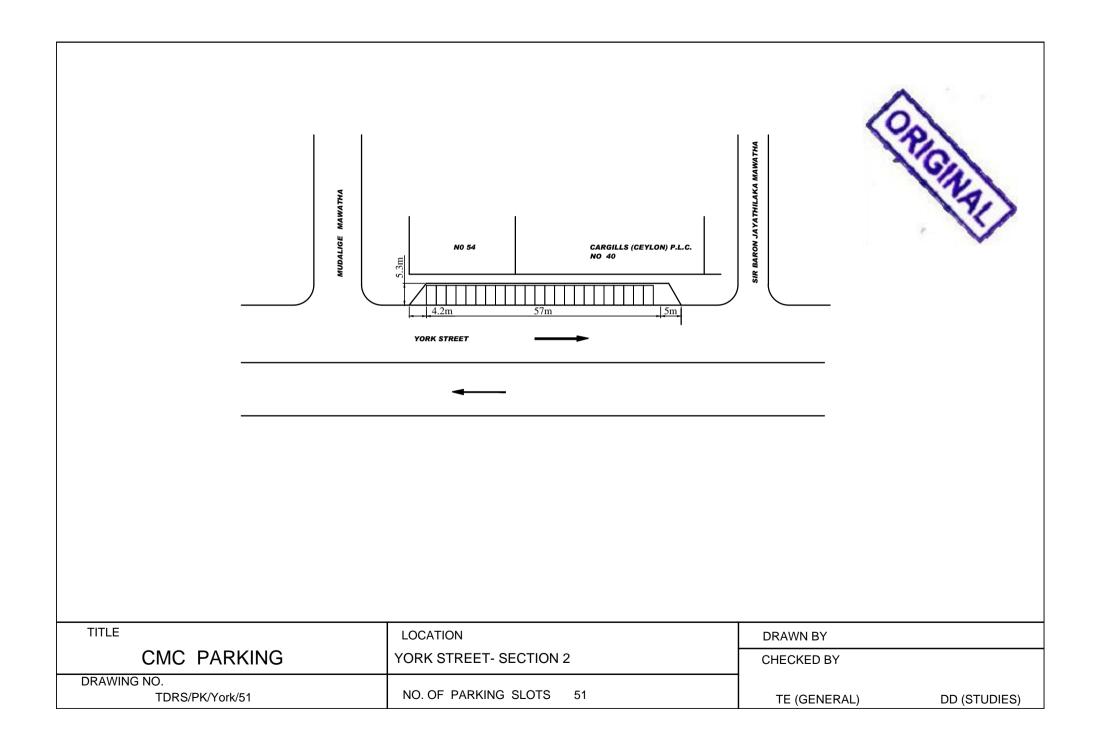

DR.DANISTER DE SILVA MAWATHA







## DR.DANISTER DE SILVA MAWATHA

























































SIR JAMES PEIRIS MAWATHA

| TITLE                                           | LOCATION                 | DRAWN BY     | PALI       |
|-------------------------------------------------|--------------------------|--------------|------------|
| CMC PARKING                                     | SIR JAMES PEIRIS MAWATHA | CHECKED BY   |            |
| DRAWING NO.<br>TDRS / PK / Sir James Peiris /21 | NO. OF PARKING SLOTS 21  | TE (GENERAL) | DD (STUDIE |





























| CMC PARKING | CROW ISLAND BEACH PARK Section- 1 | CHECKED BY   | · (G)        |
|-------------|-----------------------------------|--------------|--------------|
| WING NO.    | NO. OF PARKING SLOTS 101          | TE (GENERAL) | DD (STUDIES) |







Scanned with CamSc



|                         |