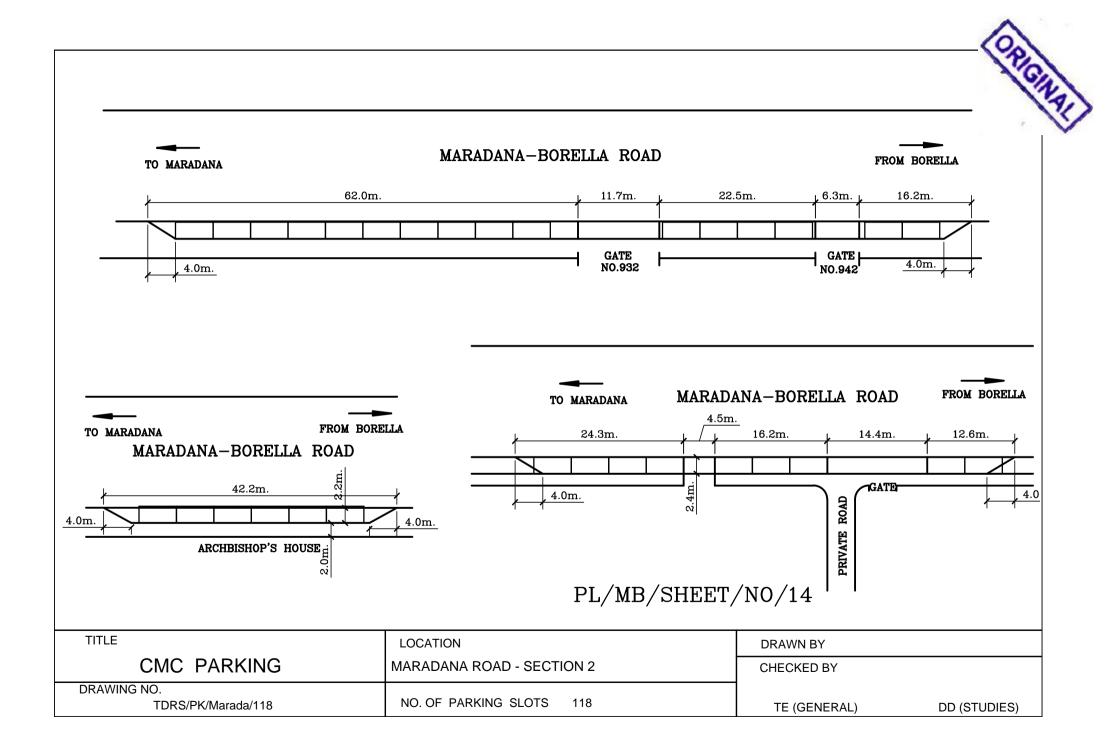

DR.DANISTER DE SILVA MAWATHA







## DR.DANISTER DE SILVA MAWATHA

























































SIR JAMES PEIRIS MAWATHA

| TITLE                                           | LOCATION                 | DRAWN BY     | PALI       |
|-------------------------------------------------|--------------------------|--------------|------------|
| CMC PARKING                                     | SIR JAMES PEIRIS MAWATHA | CHECKED BY   |            |
| DRAWING NO.<br>TDRS / PK / Sir James Peiris /21 | NO. OF PARKING SLOTS 21  | TE (GENERAL) | DD (STUDIE |





























| CMC PARKING | CROW ISLAND BEACH PARK Section- 1 | CHECKED BY   | · (G)        |
|-------------|-----------------------------------|--------------|--------------|
| WING N