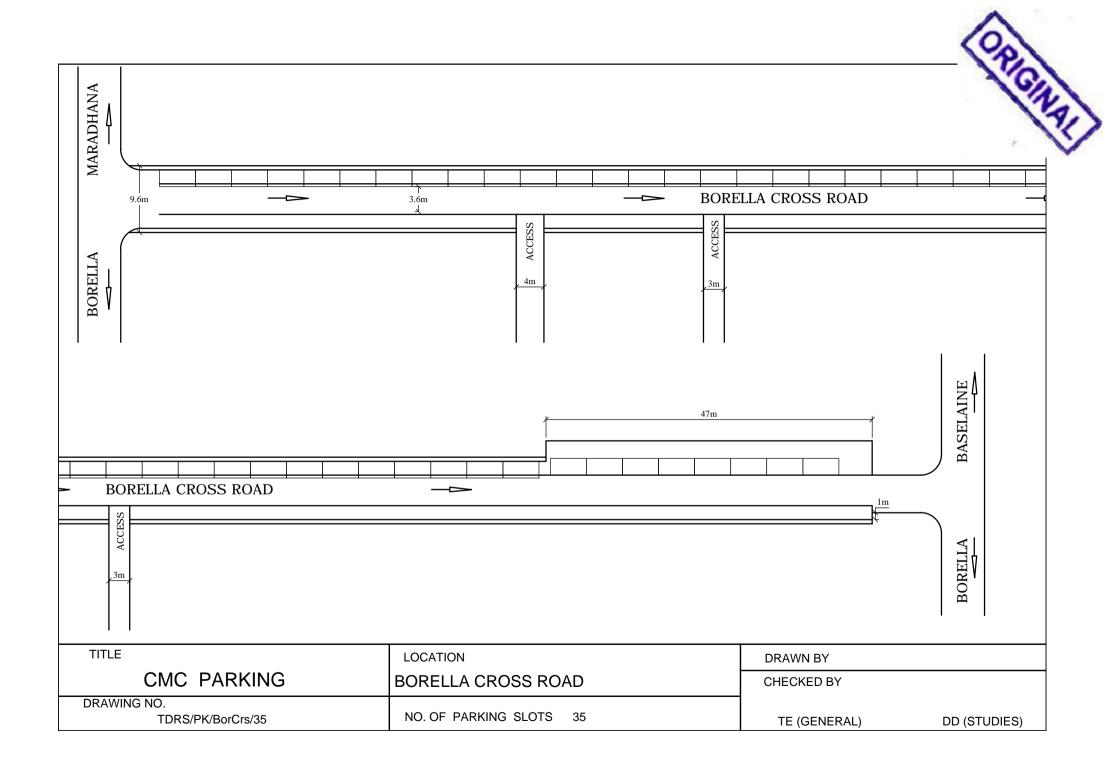

DR.DANISTER DE SILVA MAWATHA







## DR.DANISTER DE SILVA MAWATHA

























































SIR JAMES PEIRIS MAWATHA

| TITLE                                           | LOCATION                 | DRAWN BY     | PALI       |
|-------------------------------------------------|--------------------------|--------------|------------|
| CMC PARKING                                     | SIR JAMES PEIRIS MAWATHA | CHECKED BY   |            |
| DRAWING NO.<br>TDRS / PK / Sir James Peiris /21 | NO. OF PARKING SLOTS 21  | TE (GENERAL) | DD (STUDIE |





























| CMC PARKING | CROW ISLAND BEACH PARK Section- 1 | CHECKED BY   | · (G)        |
|-------------|-----------------------------------|--------------|--------------|
| WING NO.    | NO. OF PARKING SLOTS 101          | TE (GENERAL) | DD (STUDIES) |







Scanned with CamSc



|