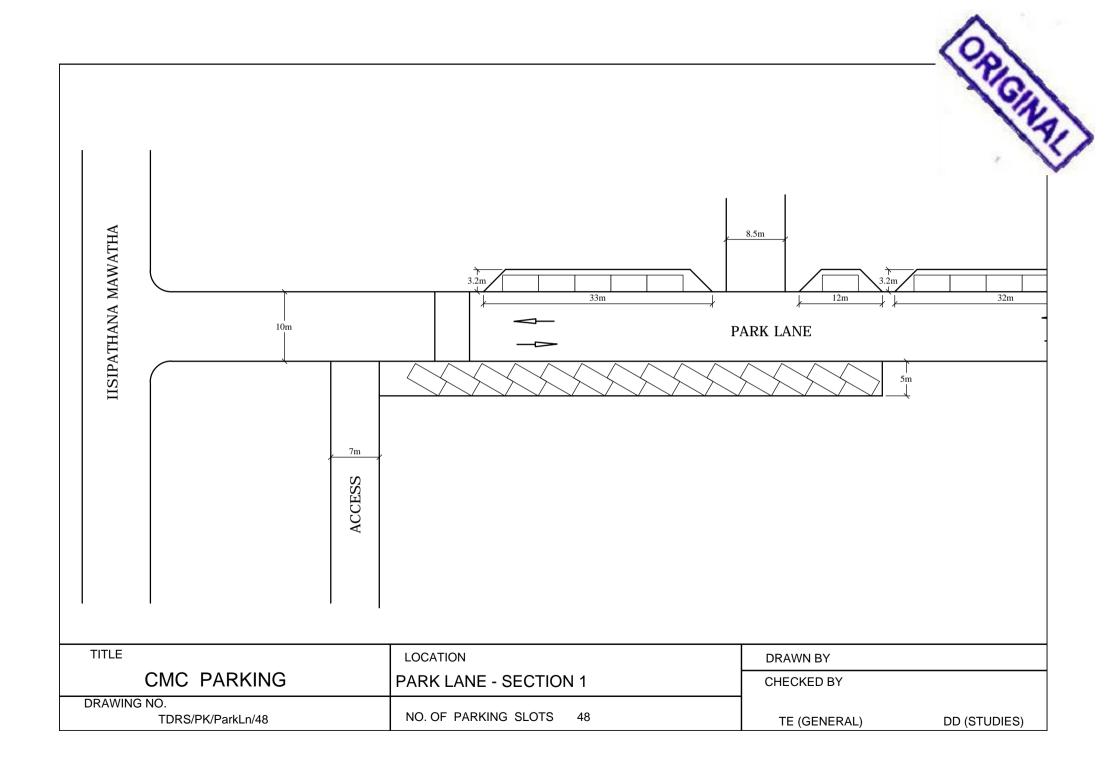

| CMC PARKING | CROW ISLAND BEACH PARK Section- 1 | CHECKED BY   | · (G)        |
|-------------|-----------------------------------|--------------|--------------|
| WING NO.    | NO. OF PARKING SLOTS 101          | TE (GENERAL) | DD (STUDIES) |