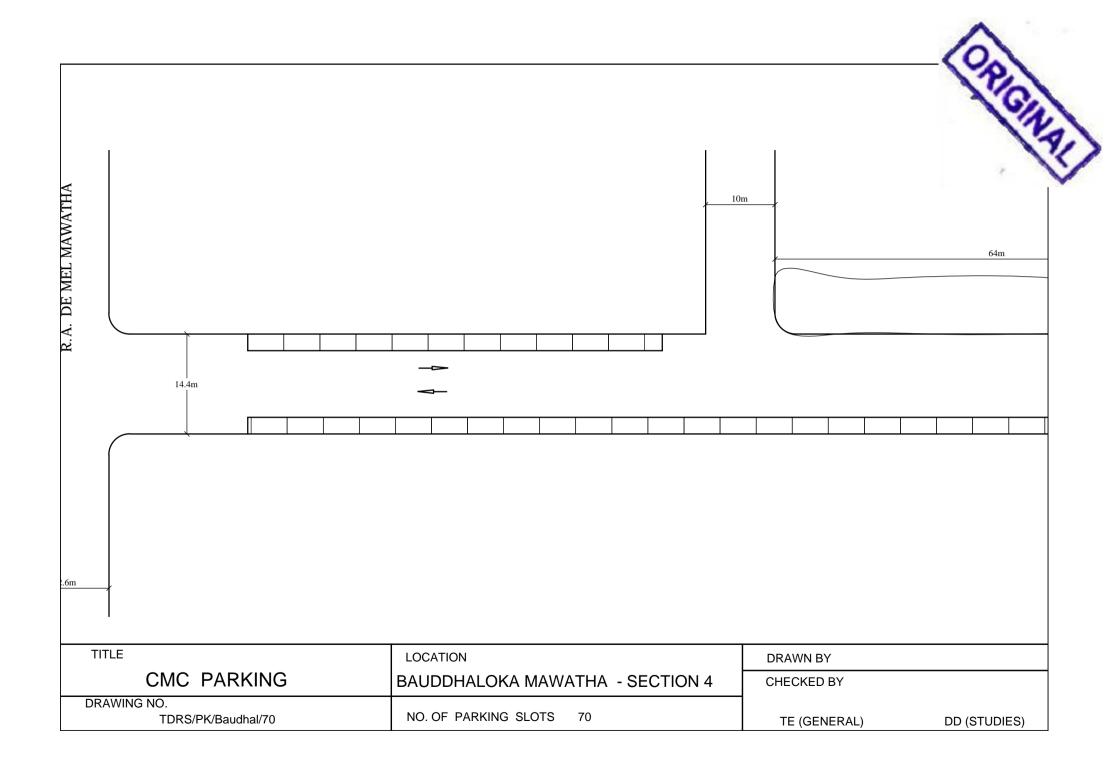

| CMC PARKING | CROW ISLAND BEACH PARK Section- 1 | CHECKED BY   | · (G)        |
|-------------|-----------------------------------|--------------|--------------|
| WING NO.    | NO. OF PARKING SLOTS 101          | TE (GENERAL) | DD (STUDIES) |