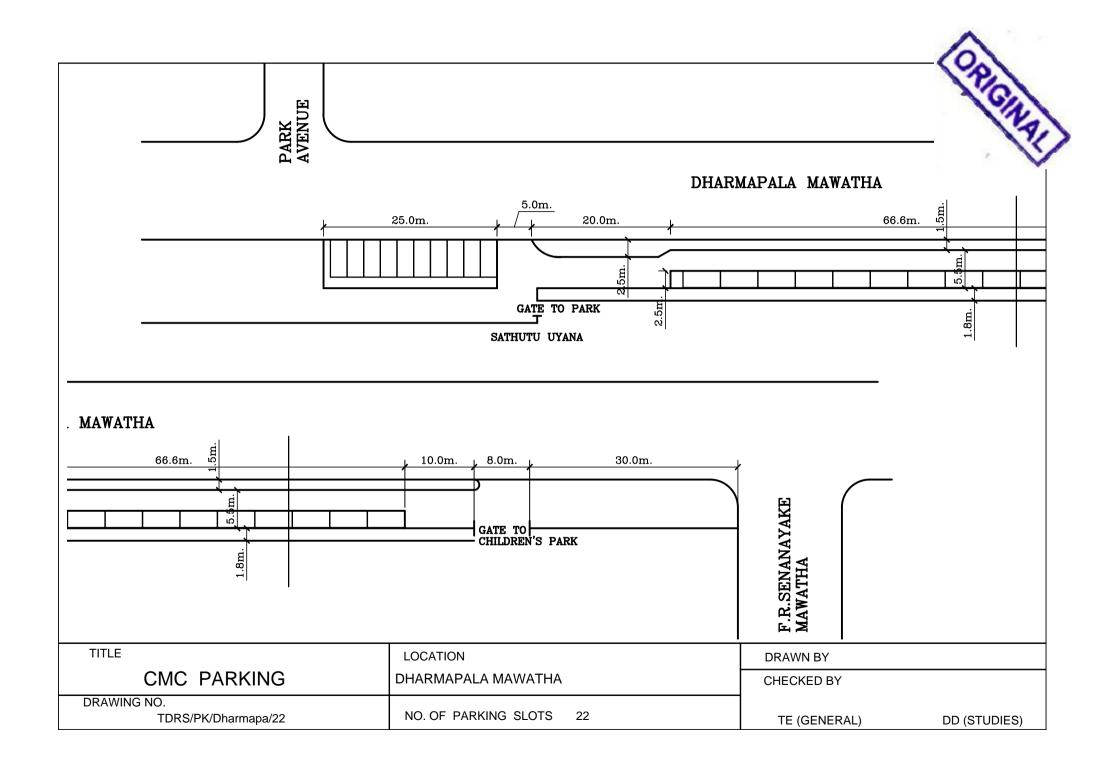

Scanned with CamSc

|                         |                                         |                                                | TEMPLE ROAD               |                |                                                                                                                               |
|-------------------------|-----------------------------------------|------------------------------------------------|---------------------------|----------------|-------------------------------------------------------------------------------------------------------------------------------|
|                         | KARUNARATHINA<br>KARUNARAARA<br>MAWATHA |                                                | ANANDA MANATHA            |                | CRANK IN                                                                                                                      |
| Sca                     |                                         | a TEMPLE                                       | JAYASEKARARAMA<br>SQUARE  |                |                                                                                                                               |
| Scanned with CamScanner | Nelna Sugandhi Rohana K                 | TITLE                                          | LOCATION                  | DRAWN BY       | $\Box = (2.4 \times 5.4) \text{ m}$ $\Box = (2.5 \times 1.5) \text{ m}$ $\Box = (2.25 \times 0.6) \text{ m}$ $RECOMMENDED BY$ |
| in A                    | ana K                                   | CMC PARKING                                    | TEMPLE ROAD               | M.S.SENADHEERA |                                                                                                                               |
| her l                   | TOWN HALL, COLOMBO 07                   | DRAWING NO.<br>TDRS/ PK) TEMPLE ROAD / 26 / 01 | NO. OF PARKING SLOTS - 26 | APPROVED BY    | ENG.(MRS) GACR GANEPOLA<br>DIRECTOR ENG (TDES)                                                                                |