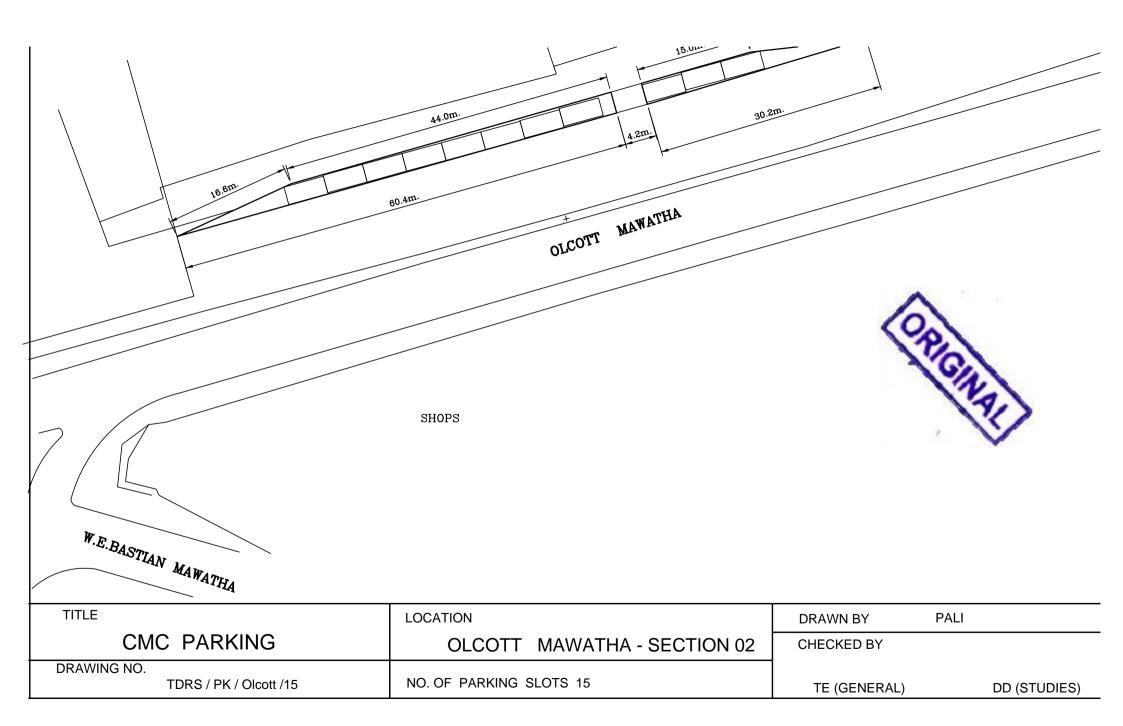

DR.DANISTER DE SILVA MAWATHA







## DR.DANISTER DE SILVA MAWATHA

























































SIR JAMES PEIRIS MAWATHA

| TITLE                                           | LOCATION                 | DRAWN BY     | PALI       |
|-------------------------------------------------|--------------------------|--------------|------------|
| CMC PARKING                                     | SIR JAMES PEIRIS MAWATHA | CHECKED BY   |            |
| DRAWING NO.<br>TDRS / PK / Sir James Peiris /21 | NO. OF PARKING SLOTS 21  | TE (GENERAL) | DD (STUDIE |





























| CMC PARKING | CROW ISLAND BEACH PARK Section- 1 | CHECKED BY   | · (G)        |
|-------------|-----------------------------------|--------------|--------------|
| WING NO.    | NO. OF PARKING SLOTS 101          | TE (GENERAL) | DD (STUDIES) |







Scanned with CamSc



|                         |                                         |                                                | TEMPLE ROAD               |                |                                                                                                                               |
|-------------------------|-----------------------------------------|------------------------------------------------|---------------------------|----------------|----------------------------------------------------------------