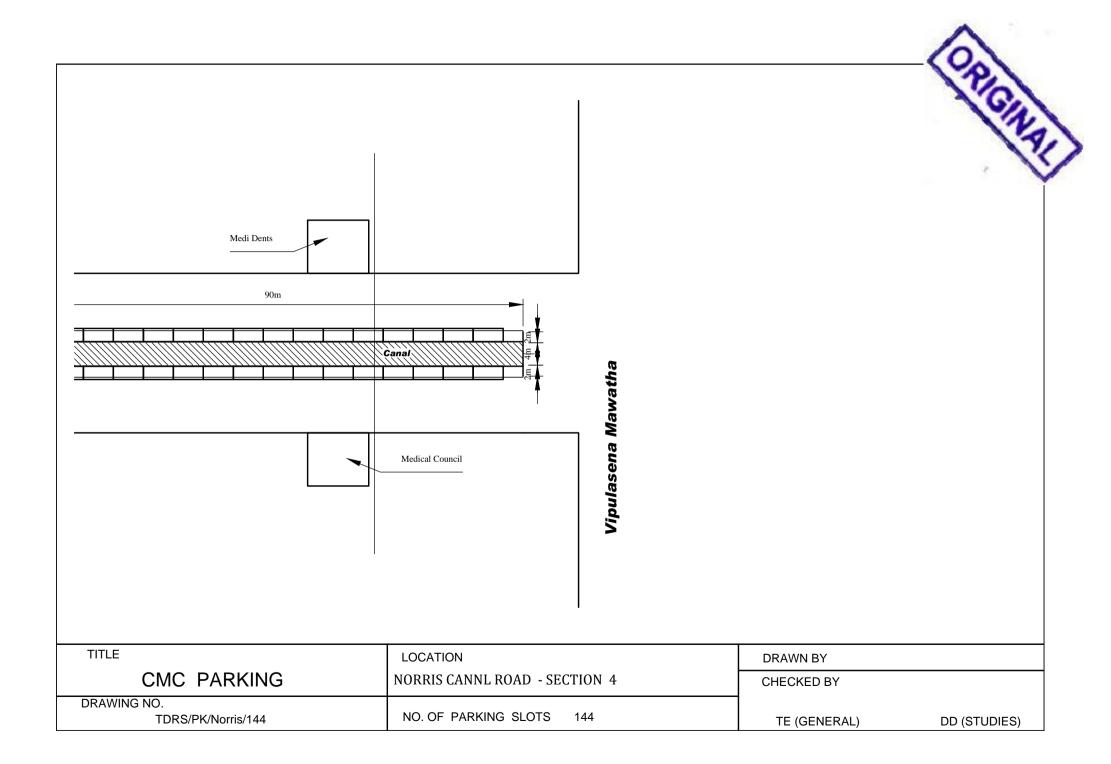

DR.DANISTER DE SILVA MAWATHA

## DR.DANISTER DE SILVA MAWATHA

SIR JAMES PEIRIS MAWATHA

| TITLE                                           | LOCATION                 | DRAWN BY     | PALI       |
|-------------------------------------------------|--------------------------|--------------|------------|
| CMC PARKING                                     | SIR JAMES PEIRIS MAWATHA | CHECKED BY   |            |
| DRAWING NO.<br>TDRS / PK / Sir James Peiris /21 | NO. OF PARKING SLOTS 21  | TE (GENERAL) | DD (STUDIE |