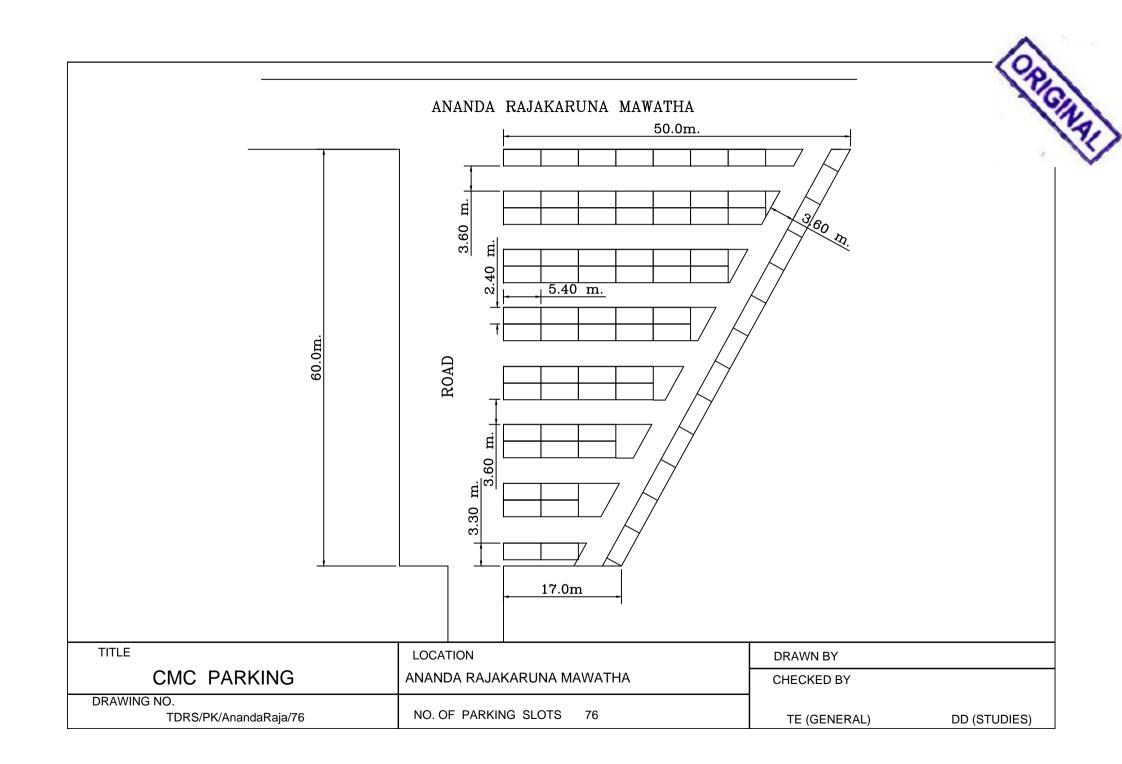

| CMC PARKING | CROW ISLAND BEACH PARK Section- 1 | CHECKED BY   | · (G)        |
|-------------|-----------------------------------|--------------|--------------|
| WING NO.    | NO. OF PARKING SLOTS 101          | TE (GENERAL) | DD (STUDIES) |