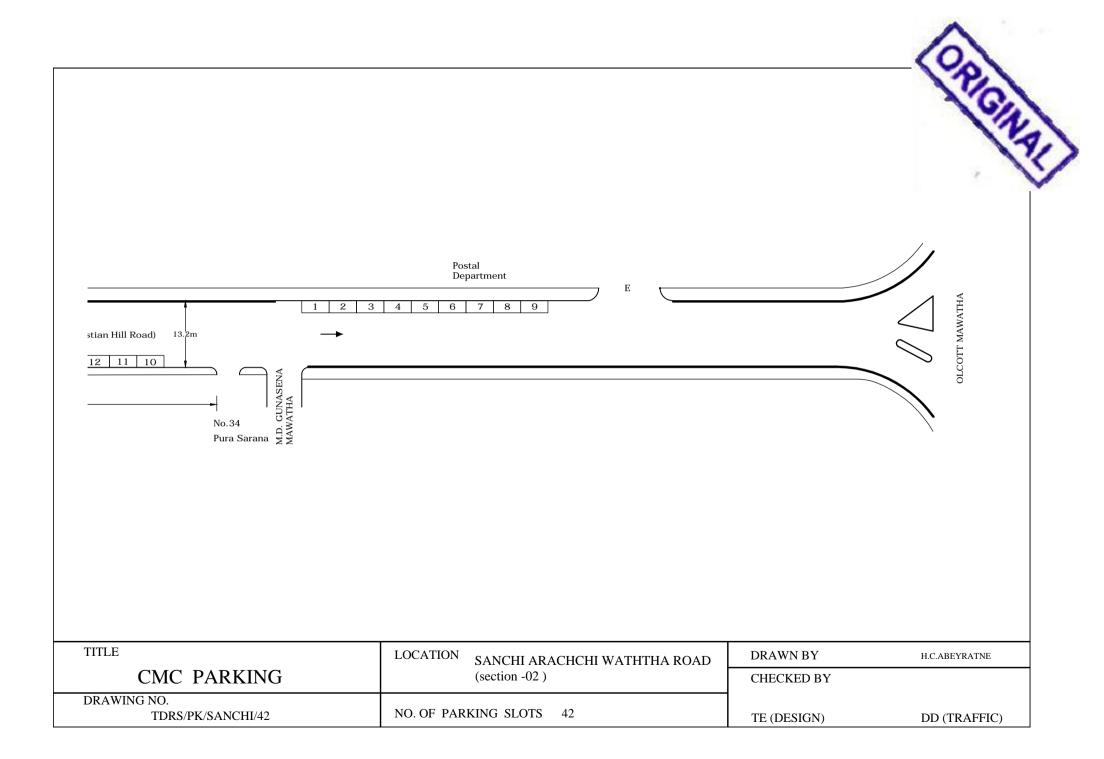

DR.DANISTER DE SILVA MAWATHA







## DR.DANISTER DE SILVA MAWATHA

























































SIR JAMES PEIRIS MAWATHA

| TITLE                                           | LOCATION                 | DRAWN BY     | PALI       |
|-------------------------------------------------|--------------------------|--------------|------------|
| CMC PARKING                                     | SIR JAMES PEIRIS MAWATHA | CHECKED BY   |            |
| DRAWING NO.<br>TDRS / PK / Sir James Peiris /21 | NO. OF PARKING SLOTS 21  | TE (GENERAL) | DD (STUDIE |





























| CMC PARKING | CROW ISLAND BEACH PARK Section- 1 | CHECKED BY   | · (G)        |
|-------------|-----------------------------------|--------------|--------------|
| WING NO.    | NO. OF PARKING SLOTS 101          | TE (GENERAL) | DD (STUDIES) |







Scanned with CamSc



|                         |                                         |                                                | TEMPLE ROAD               |                |                                                                                                                               |
|-------------------------|-----------------------------------------|------------------------------------------------|---------------------------|----------------|--------------------------------------------------------