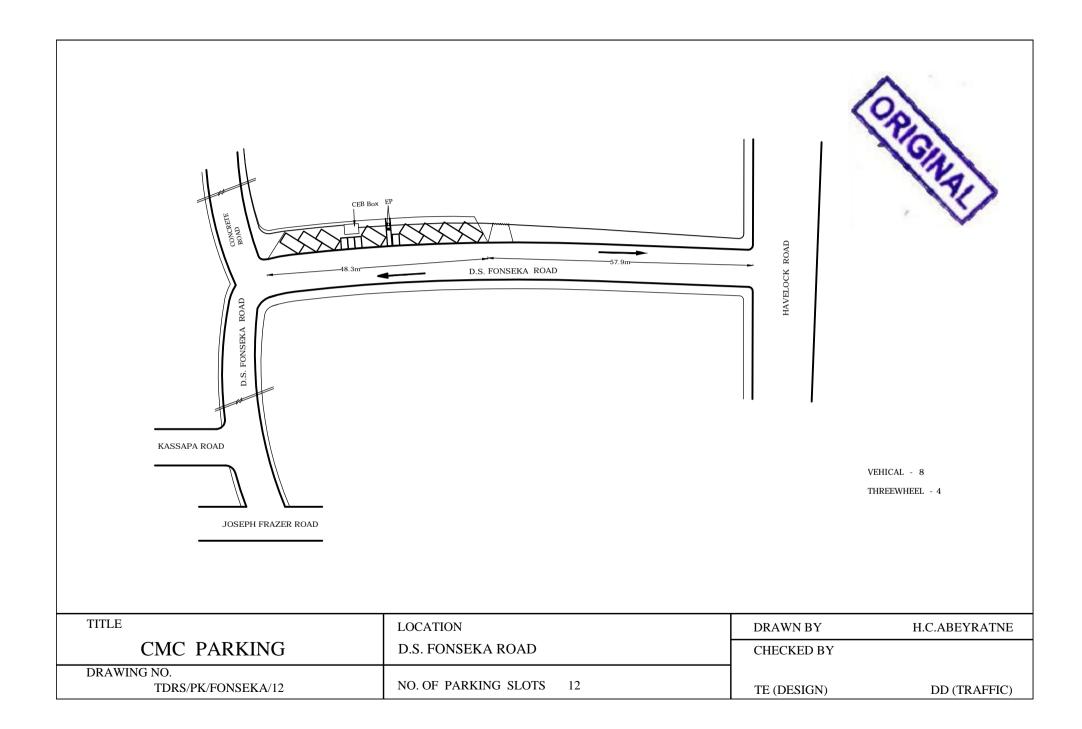

DR.DANISTER DE SILVA MAWATHA







## DR.DANISTER DE SILVA MAWATHA

























































SIR JAMES PEIRIS MAWATHA

| TITLE                                           | LOCATION                 | DRAWN BY     | PALI       |
|-------------------------------------------------|--------------------------|--------------|------------|
| CMC PARKING                                     | SIR JAMES PEIRIS MAWATHA | CHECKED BY   |            |
| DRAWING NO.<br>TDRS / PK / Sir James Peiris /21 | NO. OF PARKING SLOTS 21  | TE (GENERAL) | DD (STUDIE |





























| CMC PARKING | CROW ISLAND BEACH PARK Section- 1 | CHECKED BY   | · (G)        |
|-------------|-----------------------------------|--------------|--------------|
| WING NO.    | NO. OF PARKING SLOTS 101          | TE (GENERAL) | DD (STUDIES) |







Scanned with CamSc



|                         |                                         |                                                | TEMPLE ROAD               |                |                                                                                                                               |
|-------------------------|-----------------------------------------|------------------------------------------------|---------------------------|----------------|----------------------------------------------------