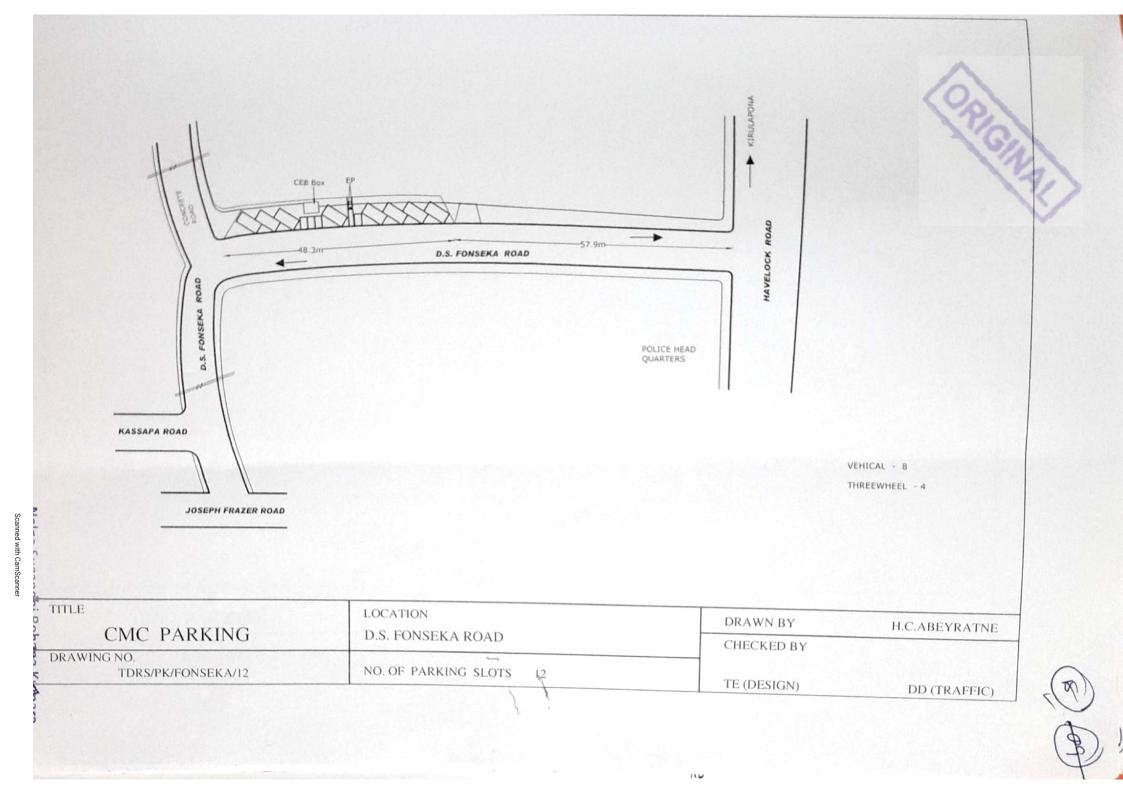

VA MAWATHA

























































SIR JAMES PEIRIS MAWATHA

| TITLE                                           | LOCATION                 | DRAWN BY     | PALI       |
|-------------------------------------------------|--------------------------|--------------|------------|
| CMC PARKING                                     | SIR JAMES PEIRIS MAWATHA | CHECKED BY   |            |
| DRAWING NO.<br>TDRS / PK / Sir James Peiris /21 | NO. OF PARKING SLOTS 21  | TE (GENERAL) | DD (STUDIE |





























| CMC PARKING | CROW ISLAND BEACH PARK Section- 1 | CHECKED BY   | · (G)        |
|-------------|-----------------------------------|--------------|--------------|
| WING NO.    | NO. OF PARKING SLOTS 101          | TE (GENERAL) | DD (STUDIES) |







Scanned with CamSc



|                         |                                         |                                                | TEMPLE ROAD               |                |                                                                                                                               |
|-------------------------|-----------------------------------------|------------------------------------------------|---------------------------|----------------|-------------------------------------------------------------------------------------------------------------------------------|
|                         | KARUNARATHINA<br>KARUNARAARA<br>MAWATHA |                                                | ANANDA MANATHA            |                | CRANK IN