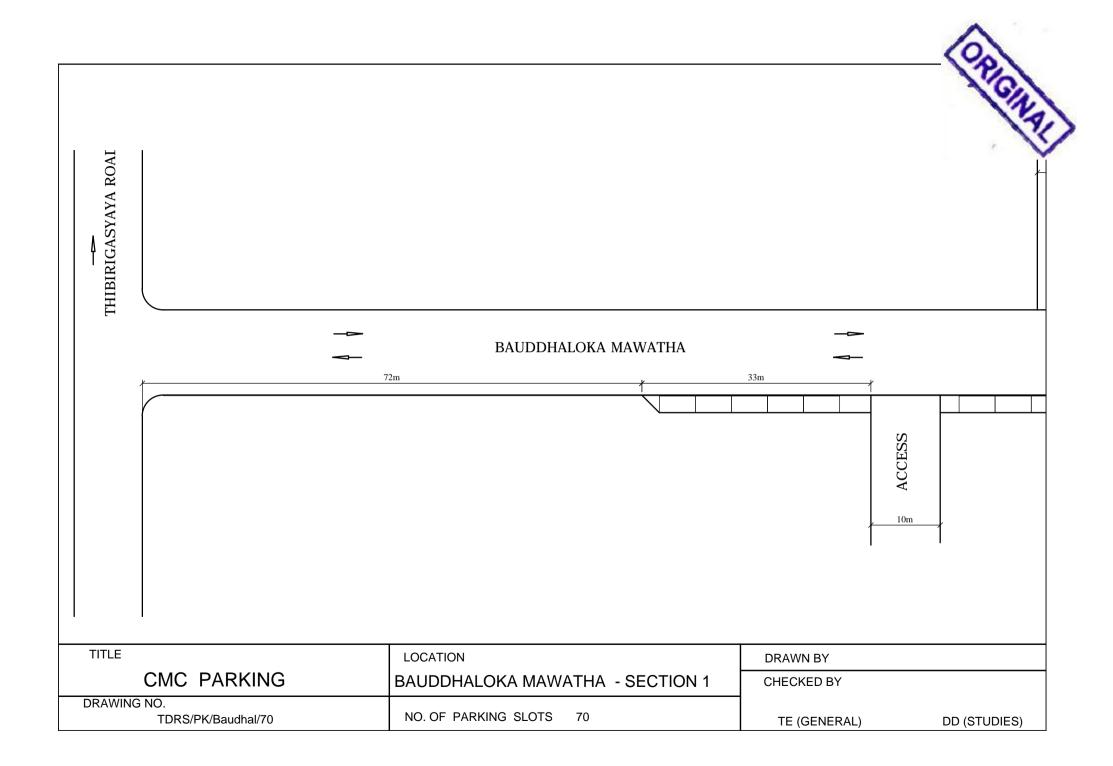

| CMC PARKING | CROW ISLAND BEACH PARK Section- 1 | CHECKED BY   | · (G)        |
|-------------|-----------------------------------|--------------|--------------|
| WING NO.    | NO. OF PARKING SLOTS 101          | TE (GENERAL) | DD (STUDIES) |