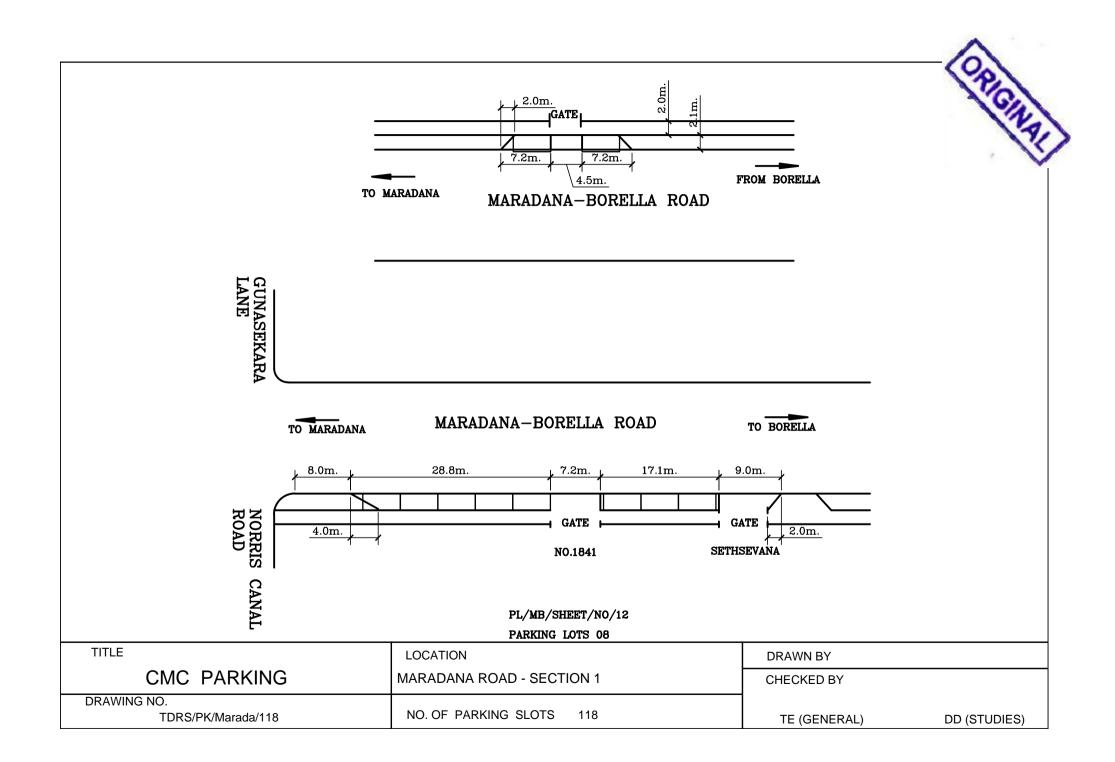

DR.DANISTER DE SILVA MAWATHA







## DR.DANISTER DE SILVA MAWATHA

























































SIR JAMES PEIRIS MAWATHA

| TITLE                                           | LOCATION                 | DRAWN BY     | PALI       |
|-------------------------------------------------|--------------------------|--------------|------------|
| CMC PARKING                                     | SIR JAMES PEIRIS MAWATHA | CHECKED BY   |            |
| DRAWING NO.<br>TDRS / PK / Sir James Peiris /21 | NO. OF PARKING SLOTS 21  | TE (GENERAL) | DD (STUDIE |





























| CMC PARKING | CROW ISLAND BEACH PARK Section- 1 | CHECKED BY   | · (G)        |
|-------------|-----------------------------------|--------------|--------------|
| WING