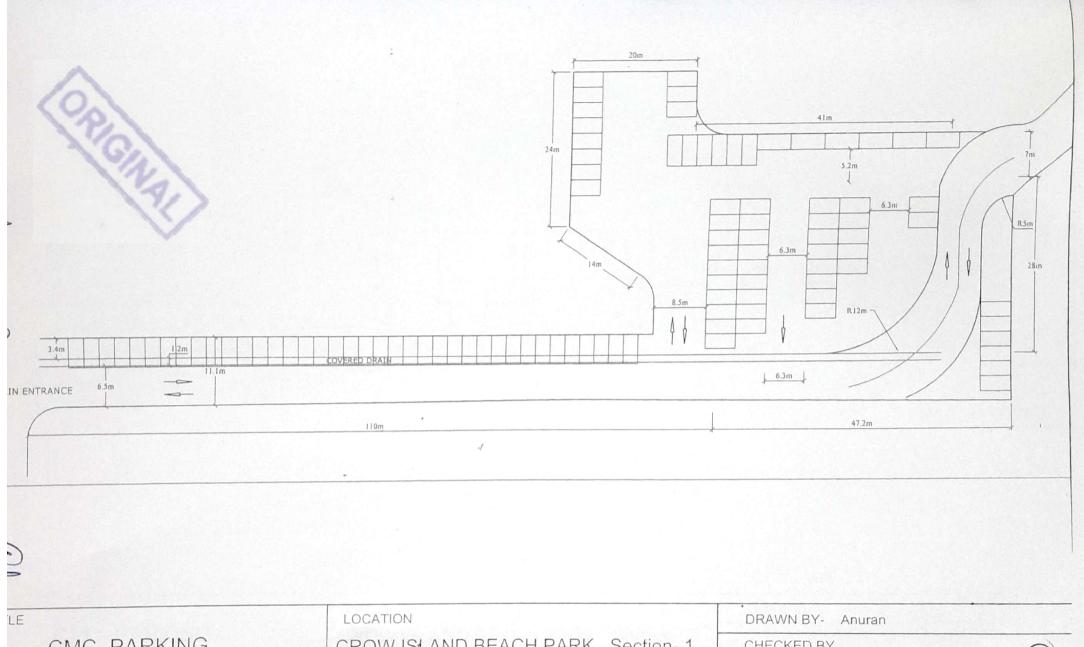

| CMC PARKING | CROW ISLAND BEACH PARK Section- 1 | CHECKED BY   | · (G)        |
|-------------|-----------------------------------|--------------|--------------|
| WING NO.    | NO. OF PARKING SLOTS 101          | TE (GENERAL) | DD (STUDIES) |