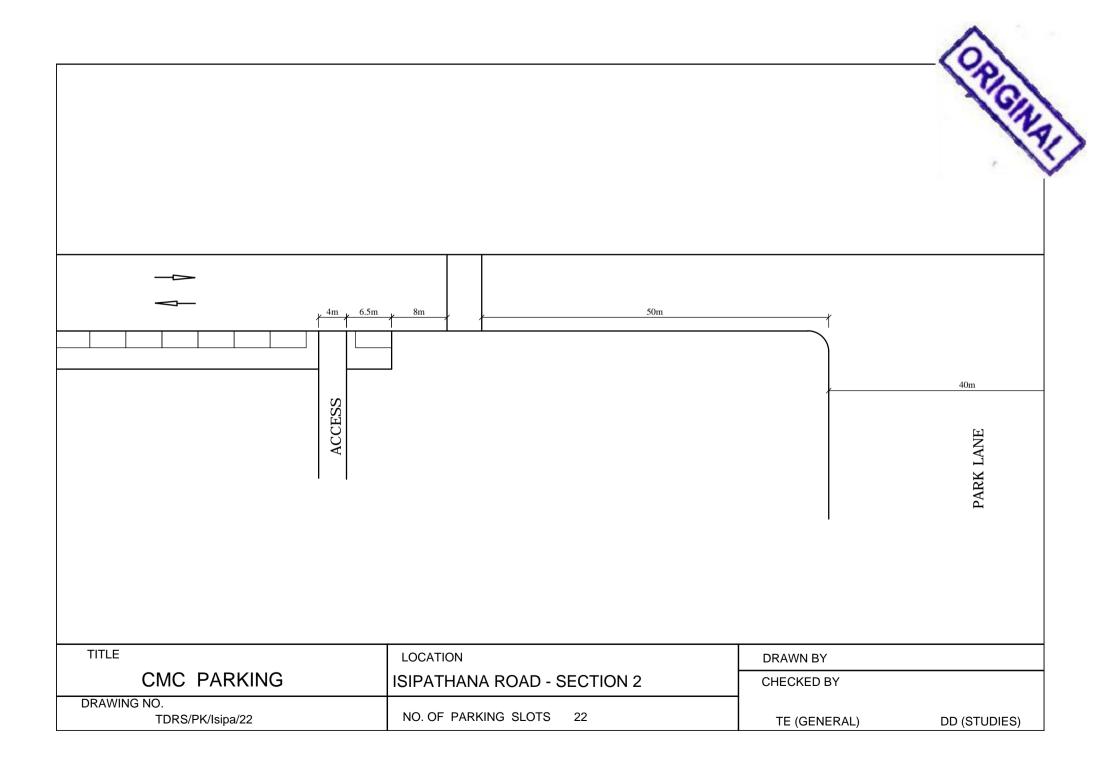

| CMC PARKING | CROW ISLAND BEACH PARK Section- 1 | CHECKED BY   | · (G)        |
|-------------|-----------------------------------|--------------|--------------|
| WING NO.    | NO. OF PARKING SLOTS 101          | TE (GENERAL) | DD (STUDIES) |