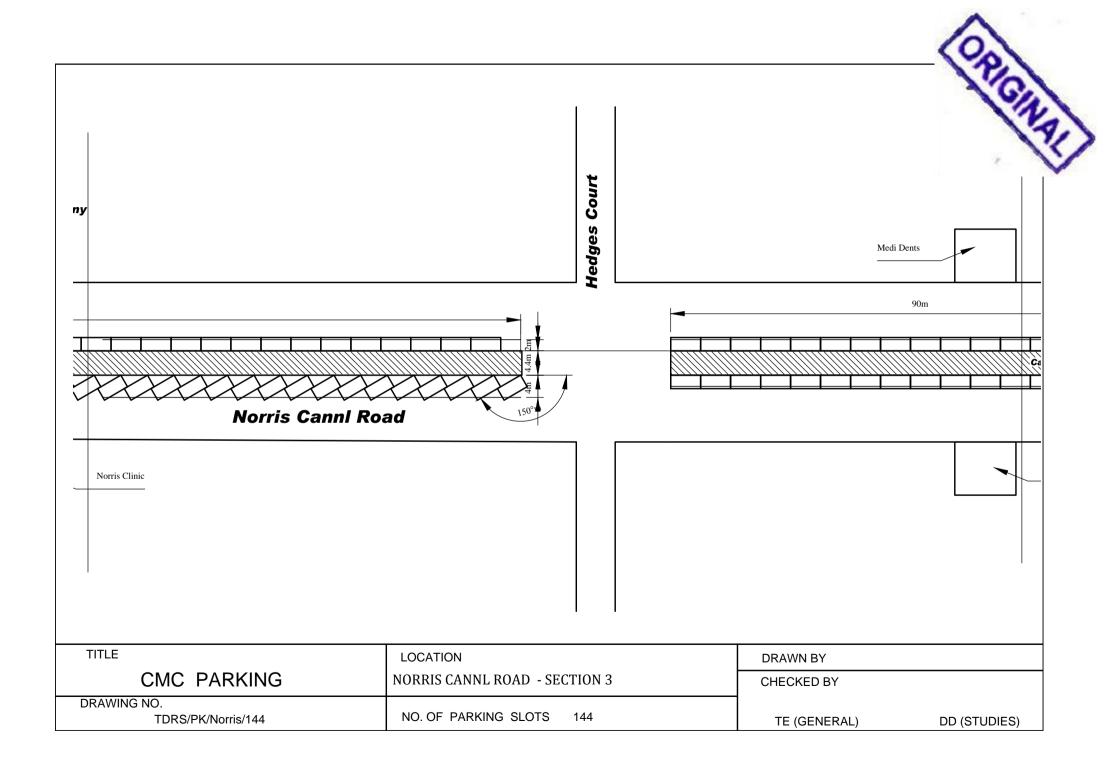

DR.DANISTER DE SILVA MAWATHA







## DR.DANISTER DE SILVA MAWATHA

























































SIR JAMES PEIRIS MAWATHA

| TITLE                                           | LOCATION                 | DRAWN BY     | PALI       |
|-------------------------------------------------|--------------------------|--------------|------------|
| CMC PARKING                                     | SIR JAMES PEIRIS MAWATHA | CHECKED BY   |            |
| DRAWING NO.<br>TDRS / PK / Sir James Peiris /21 | NO. OF PARKING SLOTS 21  | TE (GENERAL) | DD (STUDIE |





























| CMC PARKING | CROW ISLAND BEACH PARK Section- 1 | CHECKED BY   | · (G)        |
|-------------|-----------------------------------|--------------|--------------|
| WING NO.    | NO. OF PARKING SLOTS 101          | TE (GENERAL) | DD (STUDIES) |







Scanned with CamSc



|