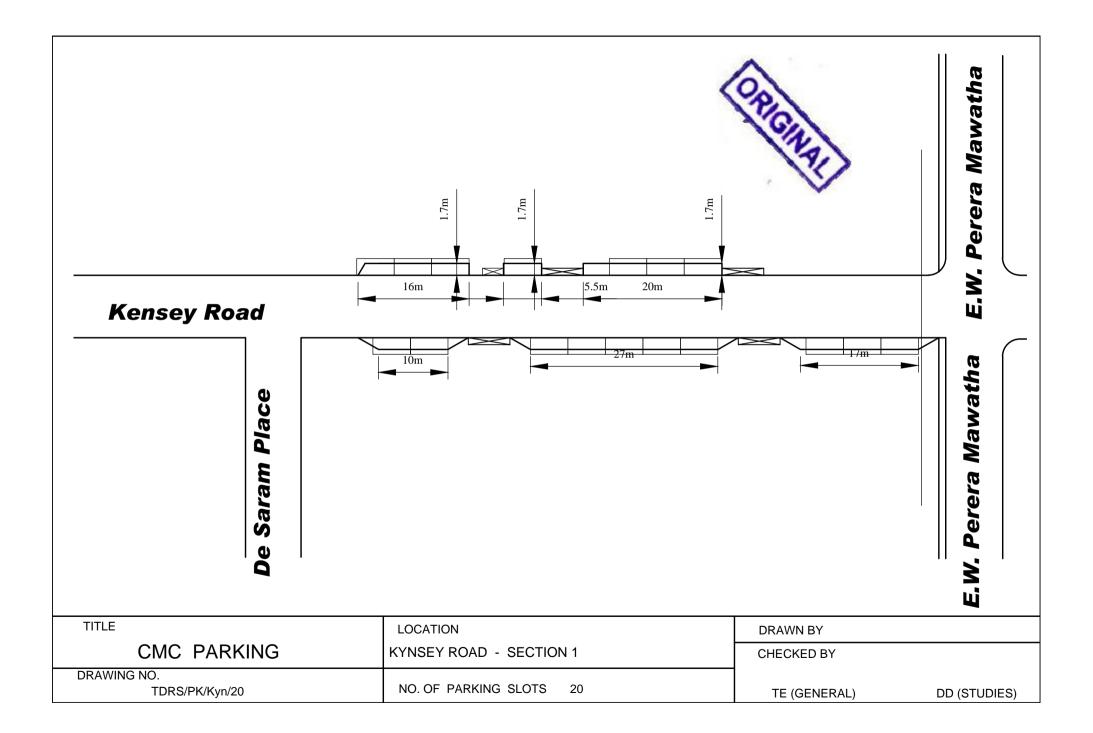

DR.DANISTER DE SILVA MAWATHA







## DR.DANISTER DE SILVA MAWATHA

























































SIR JAMES PEIRIS MAWATHA

| TITLE                                           | LOCATION                 | DRAWN BY     | PALI       |
|-------------------------------------------------|--------------------------|--------------|------------|
| CMC PARKING                                     | SIR JAMES PEIRIS MAWATHA | CHECKED BY   |            |
| DRAWING NO.<br>TDRS / PK / Sir James Peiris /21 | NO. OF PARKING SLOTS 21  | TE (GENERAL) | DD (STUDIE |





























| CMC PARKING | CROW ISLAND BEACH PARK Section- 1 | CHECKED BY   | · (G)        |
|-------------|-----------------------------------|--------------|--------------|
| WING NO.    | NO. OF PARKING SLOTS 101          | TE (GENERAL) | DD (STUDIES) |







Scanned with CamSc



|                         |                                         |                                                | TEMPLE ROAD               |                |                                                                                                                               |
|-------------------------|-----------------------------------------|------------------------------------------------|---------------------------|----------------|--------------------------------------------