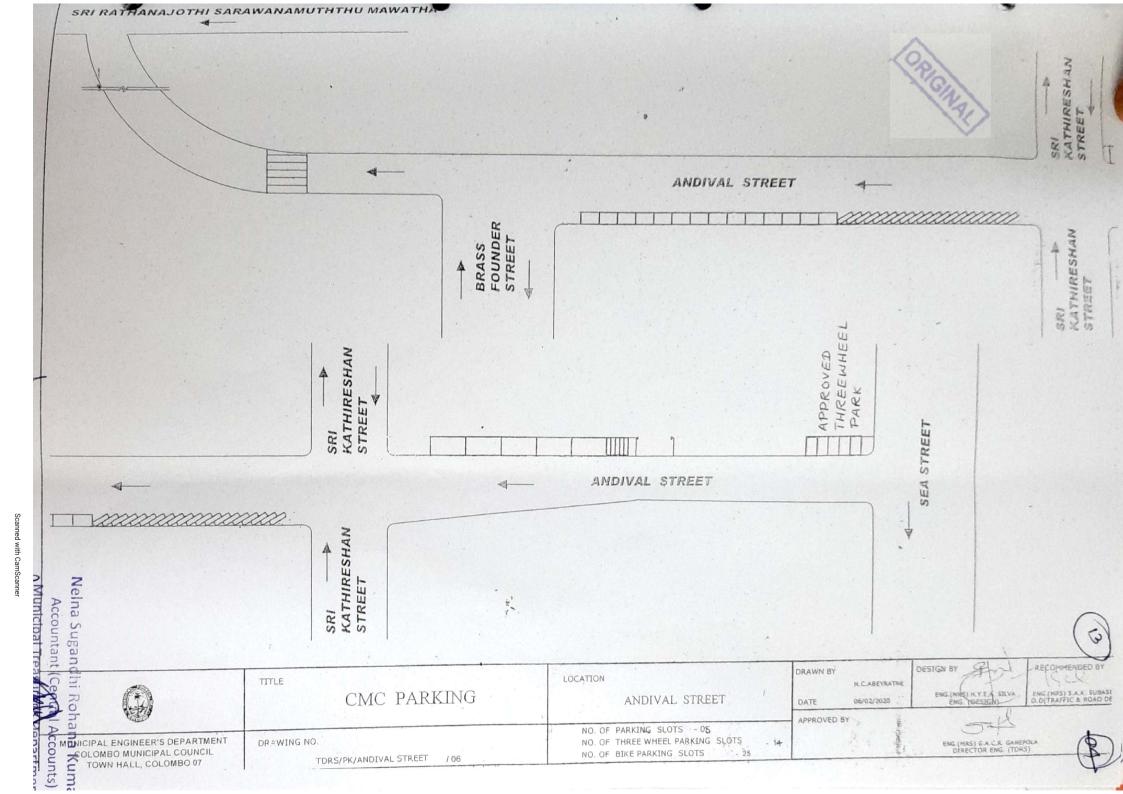

MAWATHA

























































SIR JAMES PEIRIS MAWATHA

| TITLE                                           | LOCATION                 | DRAWN BY     | PALI       |
|-------------------------------------------------|--------------------------|--------------|------------|
| CMC PARKING                                     | SIR JAMES PEIRIS MAWATHA | CHECKED BY   |            |
| DRAWING NO.<br>TDRS / PK / Sir James Peiris /21 | NO. OF PARKING SLOTS 21  | TE (GENERAL) | DD (STUDIE |





























| CMC PARKING | CROW ISLAND BEACH PARK Section- 1 | CHECKED BY   | · (G)        |
|-------------|-----------------------------------|--------------|--------------|
| WING NO.    | NO. OF PARKING SLOTS 101          | TE (GENERAL) | DD (STUDIES) |







Scanned with CamSc



|                         |                                         |                                                | TEMPLE ROAD               |                |                                                                                                                               |
|-------------------------|-----------------------------------------|------------------------------------------------|---------------------------|----------------|-------------------------------------------------------------------------------------------------------------------------------|
|                         | KARUNARATHINA<br>KARUNARAARA<br>MAWATHA |                                                | ANANDA MANATHA            |                | CRANK IN