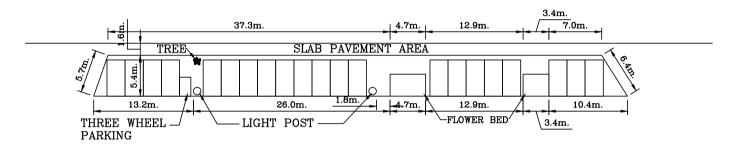

DR.DANISTER DE SILVA MAWATHA







## DR.DANISTER DE SILVA MAWATHA

























































SIR JAMES PEIRIS MAWATHA

| TITLE                                           | LOCATION                 | DRAWN BY     | PALI       |
|-------------------------------------------------|--------------------------|--------------|------------|
| CMC PARKING                                     | SIR JAMES PEIRIS MAWATHA | CHECKED BY   |            |
| DRAWING NO.<br>TDRS / PK / Sir James Peiris /21 | NO. OF PARKING SLOTS 21  | TE (GENERAL) | DD (STUDIE |





























| CMC PARKING | CROW ISLAND BEACH PARK Section- 1 | CHECKED BY   | · (G)        |
|-------------|-----------------------------------|--------------|--------------|
| WING NO.    | NO. OF PARKING SLOTS 101          | TE (GENERAL) | DD (STUDIES) |







Scanned with CamSc



|                         |