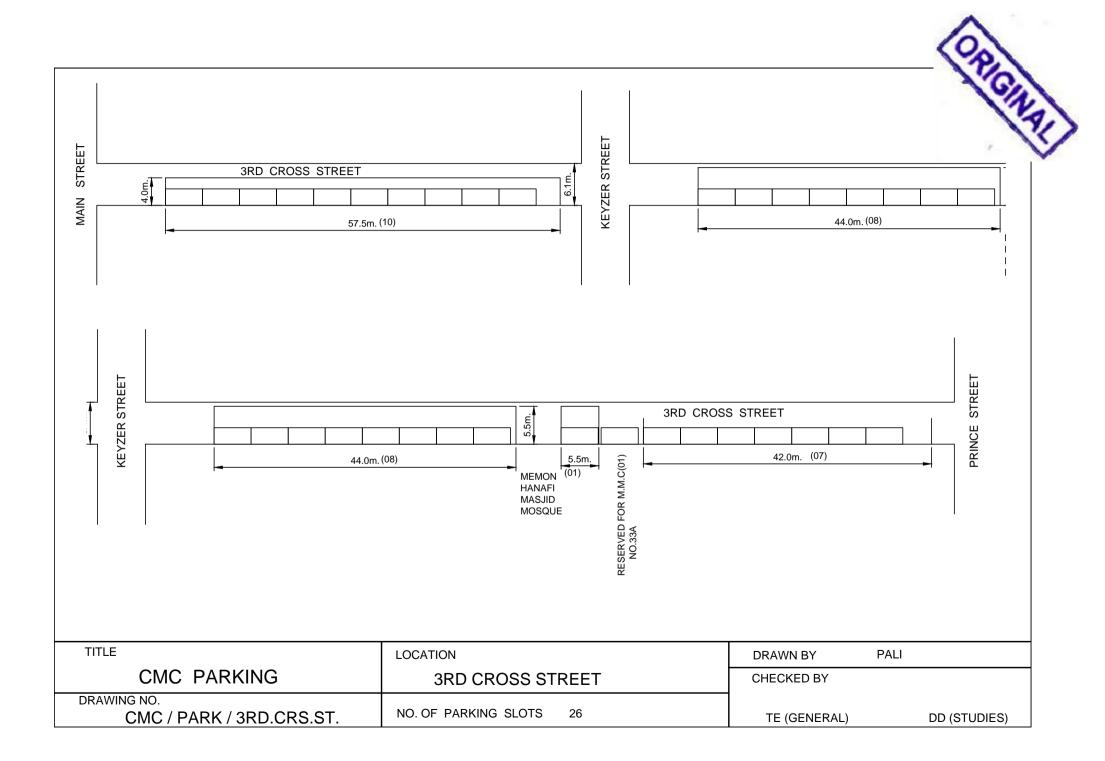

DR.DANISTER DE SILVA MAWATHA

## DR.DANISTER DE SILVA MAWATHA

SIR JAMES PEIRIS MAWATHA

| TITLE                                           | LOCATION                 | DRAWN BY     | PALI       |
|-------------------------------------------------|--------------------------|--------------|------------|
| CMC PARKING                                     | SIR JAMES PEIRIS MAWATHA | CHECKED BY   |            |
| DRAWING NO.<br>TDRS / PK / Sir James Peiris /21 | NO. OF PARKING SLOTS 21  | TE (GENERAL) | DD (STUDIE |