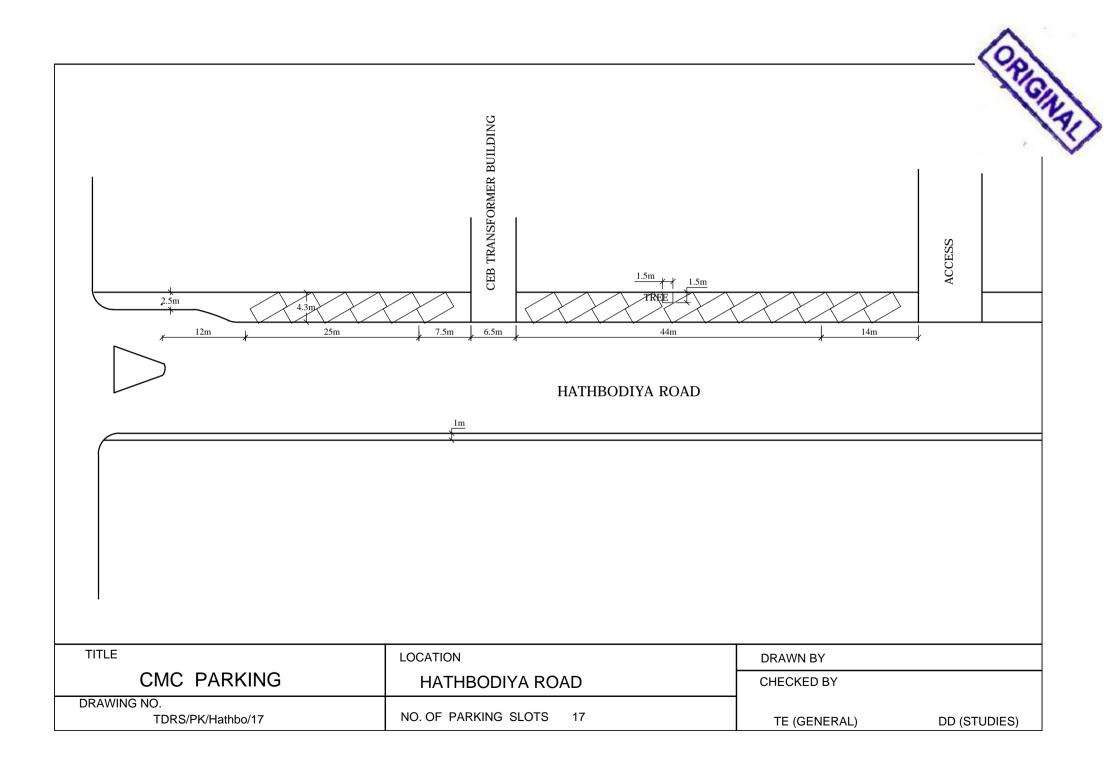

DR.DANISTER DE SILVA MAWATHA







## DR.DANISTER DE SILVA MAWATHA

























































SIR JAMES PEIRIS MAWATHA

| TITLE                                           | LOCATION                 | DRAWN BY     | PALI       |
|-------------------------------------------------|--------------------------|--------------|------------|
| CMC PARKING                                     | SIR JAMES PEIRIS MAWATHA | CHECKED BY   |            |
| DRAWING NO.<br>TDRS / PK / Sir James Peiris /21 | NO. OF PARKING SLOTS 21  | TE (GENERAL) | DD (STUDIE |





























| CMC PARKING | CROW ISLAND BEACH PARK Section- 1 | CHECKED BY   | · (G)        |
|-------------|-----------------------------------|--------------|--------------|
| WING NO.    | NO. OF