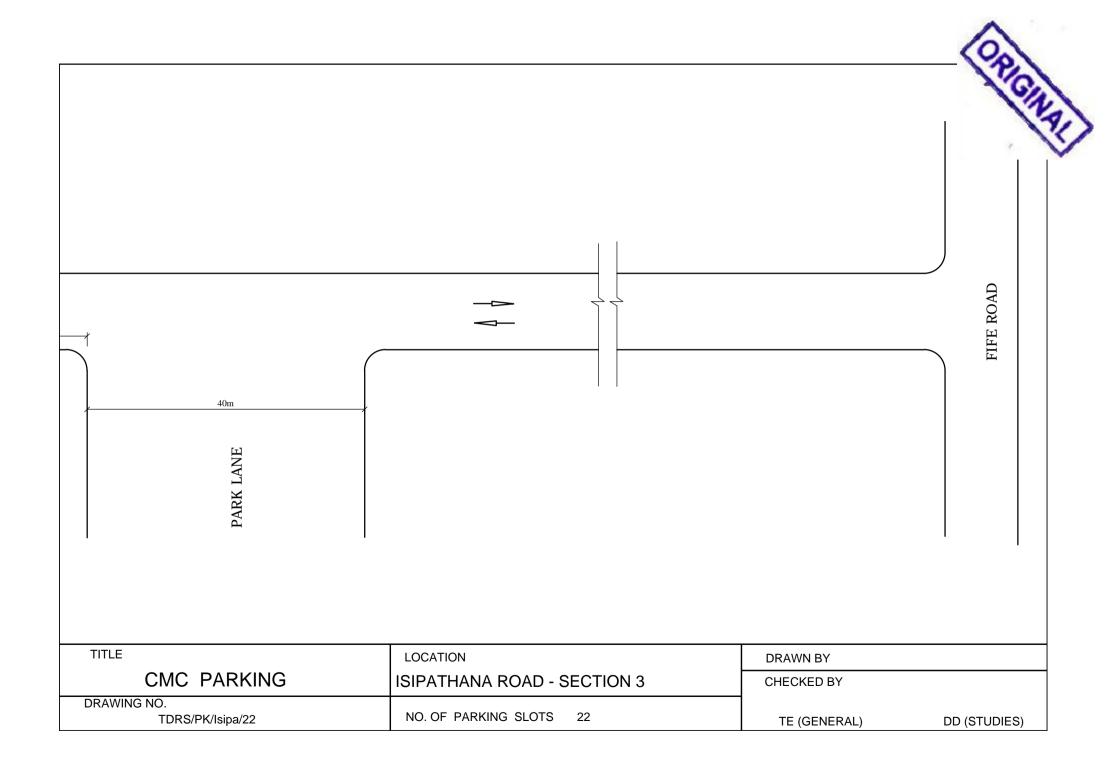

| CMC PARKING | CROW ISLAND BEACH PARK Section- 1 | CHECKED BY   | · (G)        |
|-------------|-----------------------------------|--------------|--------------|
| WING NO.    | NO. OF PARKING SLOTS 101          | TE (GENERAL) | DD (STUDIES) |