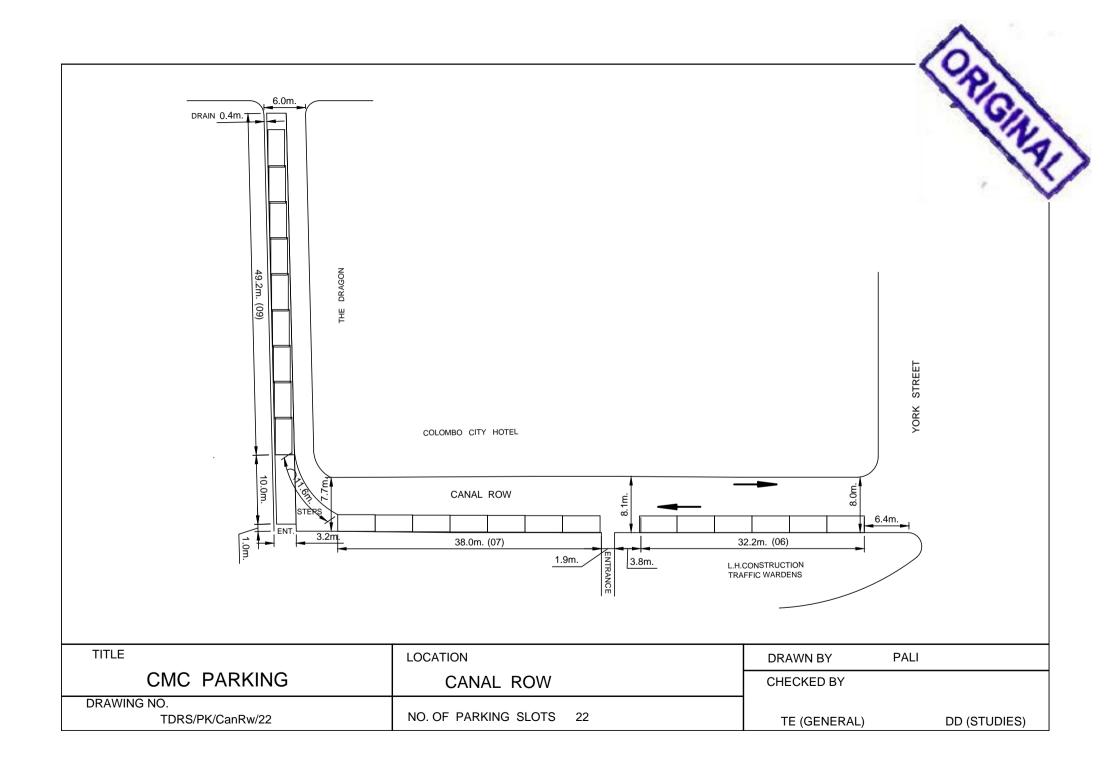

DR.DANISTER DE SILVA MAWATHA







## DR.DANISTER DE SILVA MAWATHA

























































SIR JAMES PEIRIS MAWATHA

| TITLE                                           | LOCATION                 | DRAWN BY     | PALI       |
|-------------------------------------------------|--------------------------|--------------|------------|
| CMC PARKING                                     | SIR JAMES PEIRIS MAWATHA | CHECKED BY   |            |
| DRAWING NO.<br>TDRS / PK / Sir James Peiris /21 | NO. OF PARKING SLOTS 21  | TE (GENERAL) | DD (STUDIE |





























| CMC PARKING | CROW ISLAND BEACH PARK Section- 1 | CHECKED BY   | · (G)        |
|-------------|-----------------------------------|--------------|--------------|
| WING NO.    | NO. OF PARKING SLOTS 101          | TE (GENERAL) | DD (STUDIES) |







Scanned with CamSc



|