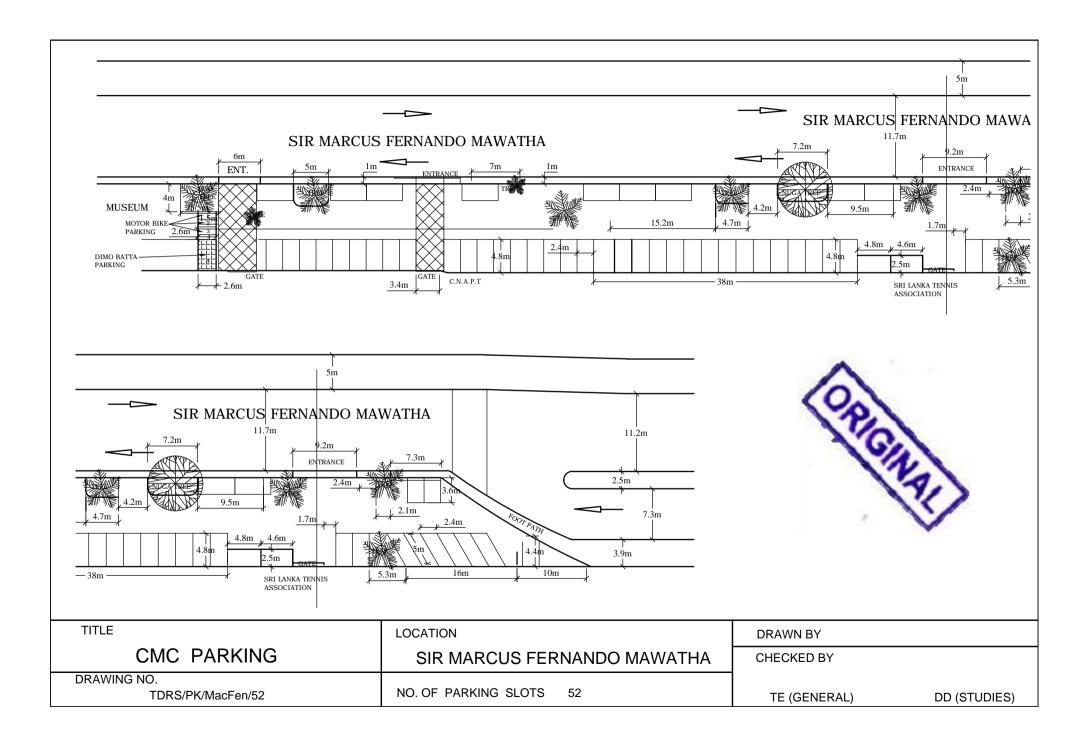

DR.DANISTER DE SILVA MAWATHA







## DR.DANISTER DE SILVA MAWATHA

























































SIR JAMES PEIRIS MAWATHA

| TITLE                                           | LOCATION                 | DRAWN BY     | PALI       |
|-------------------------------------------------|--------------------------|--------------|------------|
| CMC PARKING                                     | SIR JAMES PEIRIS MAWATHA | CHECKED BY   |            |
| DRAWING NO.<br>TDRS / PK / Sir James Peiris /21 | NO. OF PARKING SLOTS 21  | TE (GENERAL) | DD (STUDIE |





























| CMC PARKING | CROW ISLAND BEACH PARK Section- 1 | CHECKED BY   | · (G)        |
|-------------|-----------------------------------|--------------|--------------|
| WING NO.    | NO. OF PARKING SLOTS 101          | TE (GENERAL) | DD (STUDIES) |







Scanned with CamSc



|                         |