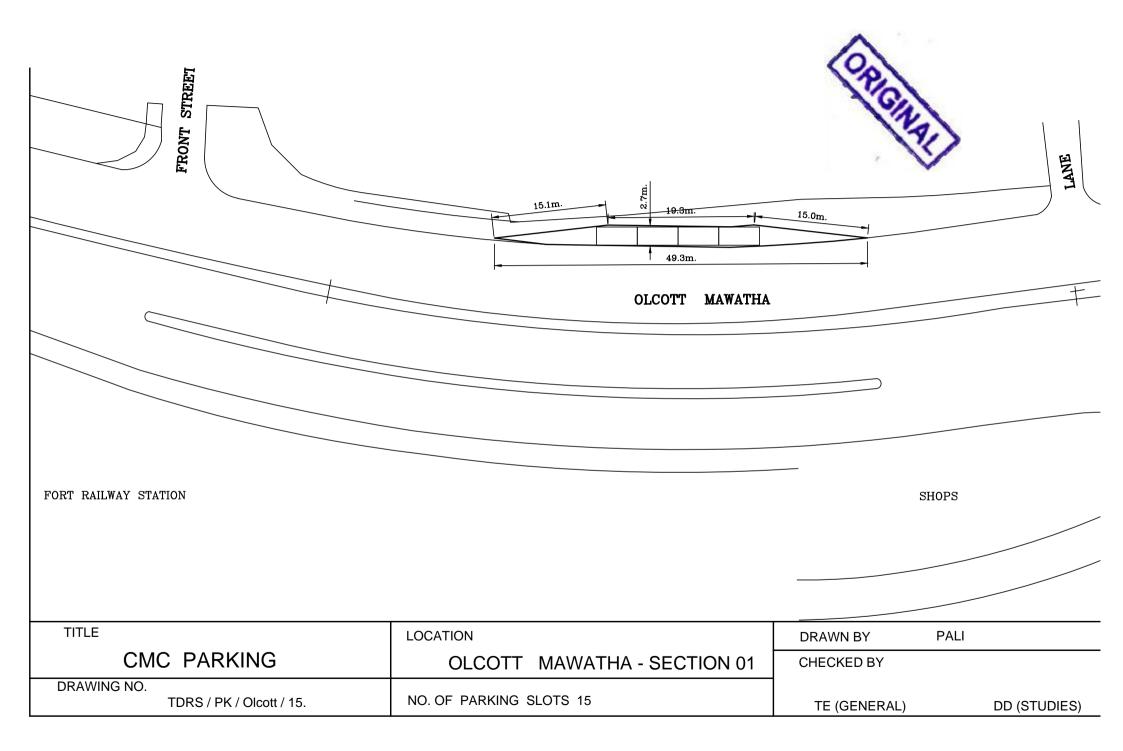

DR.DANISTER DE SILVA MAWATHA







## DR.DANISTER DE SILVA MAWATHA

























































SIR JAMES PEIRIS MAWATHA

| TITLE                                           | LOCATION                 | DRAWN BY     | PALI       |
|-------------------------------------------------|--------------------------|--------------|------------|
| CMC PARKING                                     | SIR JAMES PEIRIS MAWATHA | CHECKED BY   |            |
| DRAWING NO.<br>TDRS / PK / Sir James Peiris /21 | NO. OF PARKING SLOTS 21  | TE (GENERAL) | DD (STUDIE |





























| CMC PARKING | CROW ISLAND BEACH PARK Section- 1 | CHECKED BY   | · (G)        |
|-------------|-----------------------------------|--------------|--------------|
| WING NO.    | NO. OF PARKING SLOTS 101          | TE (GENERAL) | DD (STUDIES) |







Scanned with CamSc



|                         |                                         |                                                | TEMPLE ROAD               |                |                                                                                                                               |
|-------------------------|-----------------------------------------|------------------------------------------------|---------------------------|----------------|--------------------------------------------------------------