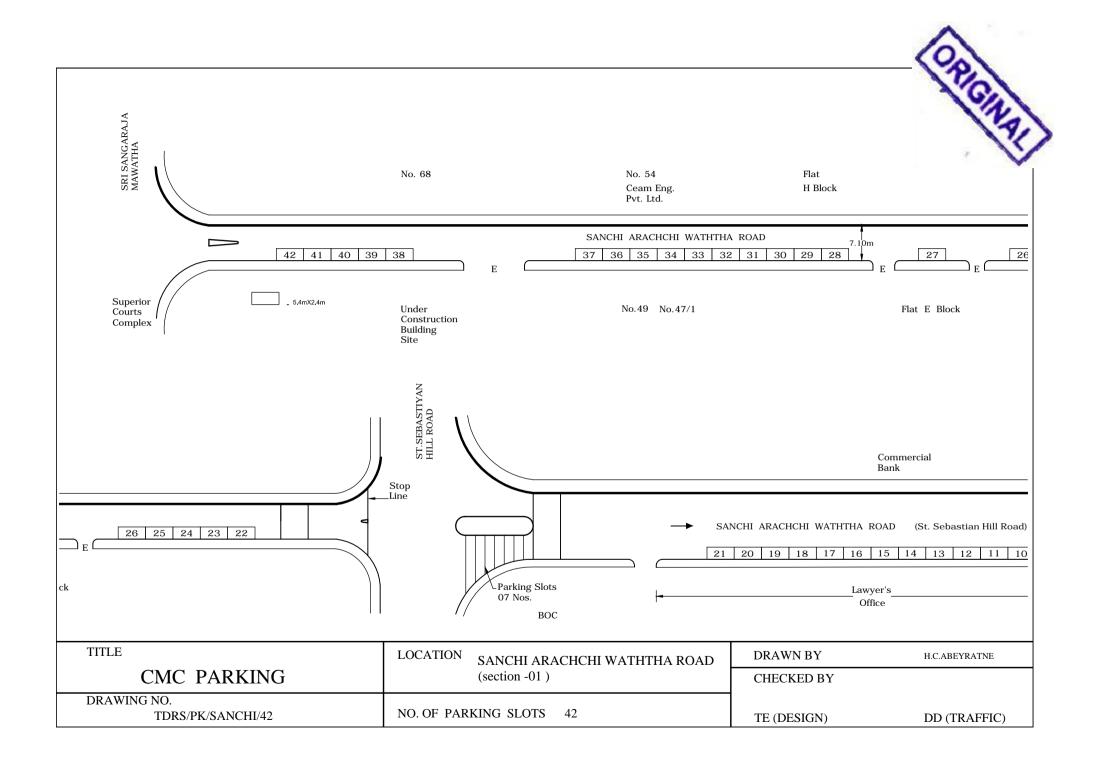

DR.DANISTER DE SILVA MAWATHA







## DR.DANISTER DE SILVA MAWATHA

























































SIR JAMES PEIRIS MAWATHA

| TITLE                                           | LOCATION                 | DRAWN BY     | PALI       |
|-------------------------------------------------|--------------------------|--------------|------------|
| CMC PARKING                                     | SIR JAMES PEIRIS MAWATHA | CHECKED BY   |            |
| DRAWING NO.<br>TDRS / PK / Sir James Peiris /21 | NO. OF PARKING SLOTS 21  | TE (GENERAL) | DD (STUDIE |





























| CMC PARKING | CROW ISLAND BEACH PARK Section- 1 | CHECKED BY   | · (G)        |
|-------------|-----------------------------------|--------------|--------------|
| WING NO.    | NO. OF PARKING SLOTS 101          | TE (GENERAL) | DD (STUDIES) |







Scanned with CamSc



|                         |                                         |                                                | TEMPLE ROAD               |                |                                                                                                                               |
|-------------------------|-----------------------------------------|------------------------------------------------|---------------------------|----------------|----------------------------------------------------------