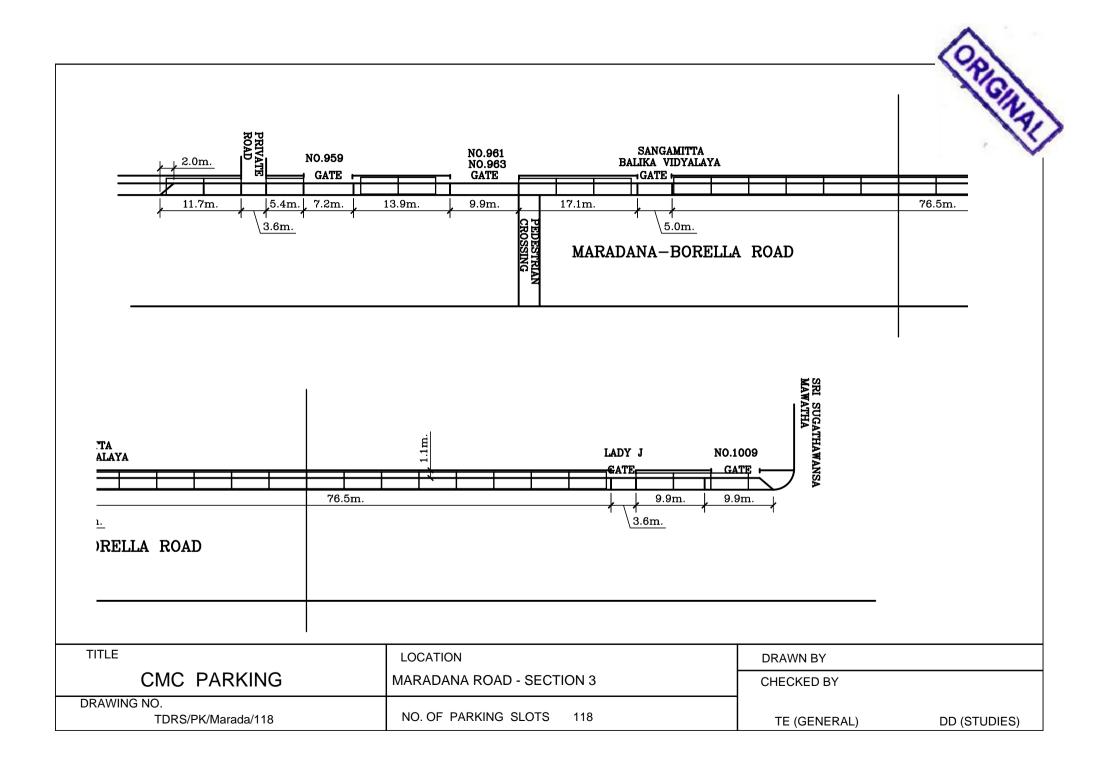

DR.DANISTER DE SILVA MAWATHA







## DR.DANISTER DE SILVA MAWATHA

























































SIR JAMES PEIRIS MAWATHA

| TITLE                                           | LOCATION                 | DRAWN BY     | PALI       |
|-------------------------------------------------|--------------------------|--------------|------------|
| CMC PARKING                                     | SIR JAMES PEIRIS MAWATHA | CHECKED BY   |            |
| DRAWING NO.<br>TDRS / PK / Sir James Peiris /21 | NO. OF PARKING SLOTS 21  | TE (GENERAL) | DD (STUDIE |





























| CMC PARKING | CROW ISLAND BEACH PARK Section- 1 | CHECKED BY   | · (G)        |
|-------------|-----------------------------------|--------------|--------------|
| WING NO.