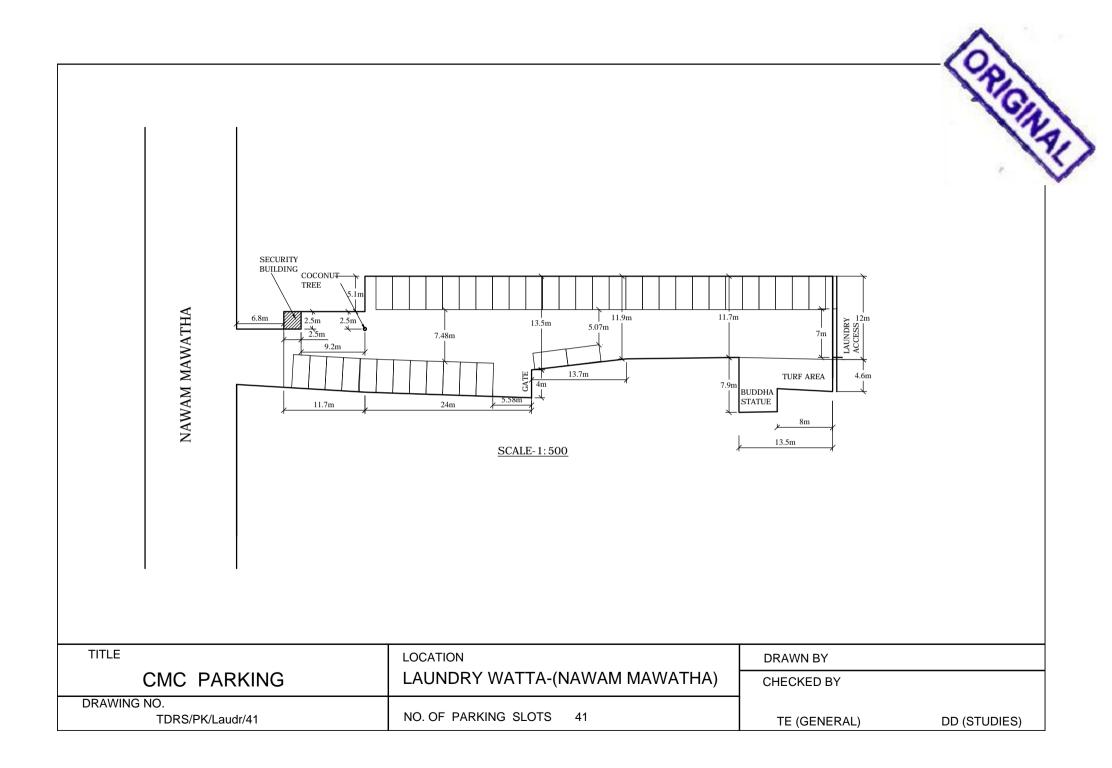

DR.DANISTER DE SILVA MAWATHA







## DR.DANISTER DE SILVA MAWATHA

























































SIR JAMES PEIRIS MAWATHA

| TITLE                                           | LOCATION                 | DRAWN BY     | PALI       |
|-------------------------------------------------|--------------------------|--------------|------------|
| CMC PARKING                                     | SIR JAMES PEIRIS MAWATHA | CHECKED BY   |            |
| DRAWING NO.<br>TDRS / PK / Sir James Peiris /21 | NO. OF PARKING SLOTS 21  | TE (GENERAL) | DD (STUDIE |





























| CMC PARKING | CROW ISLAND BEACH PARK Section- 1 | CHECKED BY   | · (G)        |
|-------------|-----------------------------------|--------------|--------------|
| WING NO.    | NO. OF PARKING SLOTS 101          | TE (GENERAL) | DD (STUDIES) |







Scanned with CamSc



|                         |