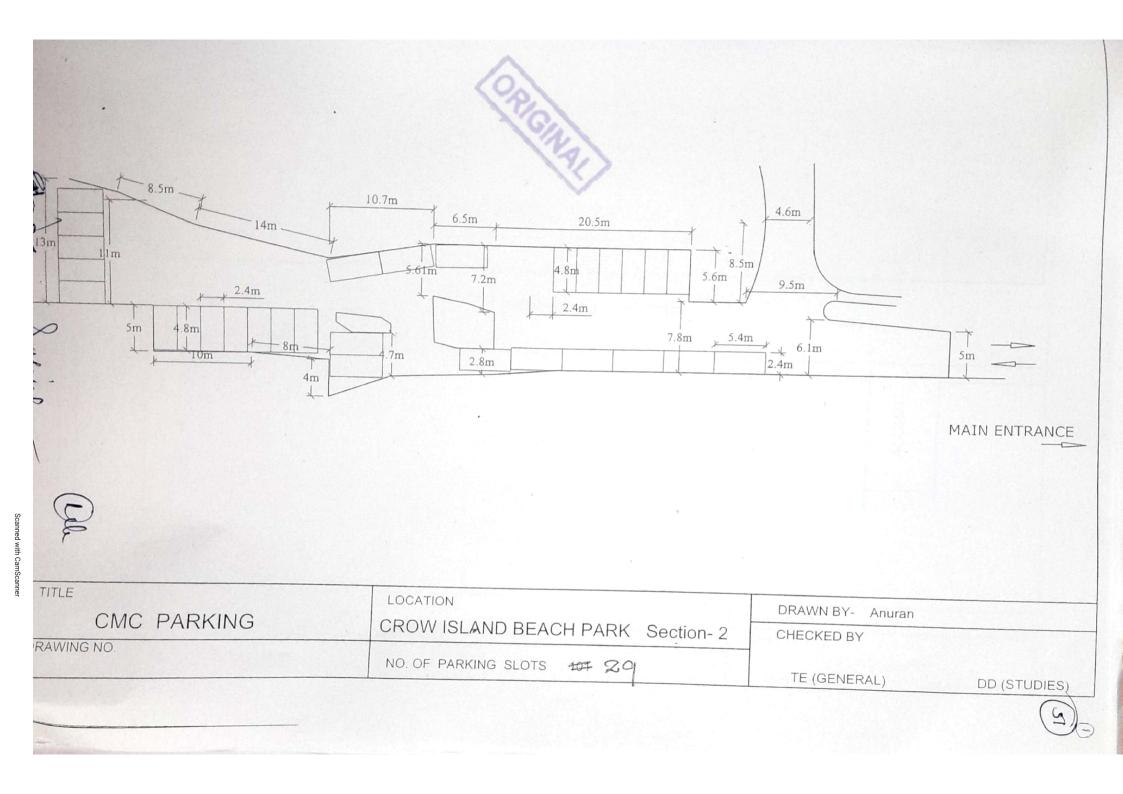

| CMC PARKING | CROW ISLAND BEACH PARK Section- 1 | CHECKED BY   | · (G)        |
|-------------|-----------------------------------|--------------|--------------|
| WING NO.    | NO. OF PARKING SLOTS 101          | TE (GENERAL) | DD (STUDIES) |