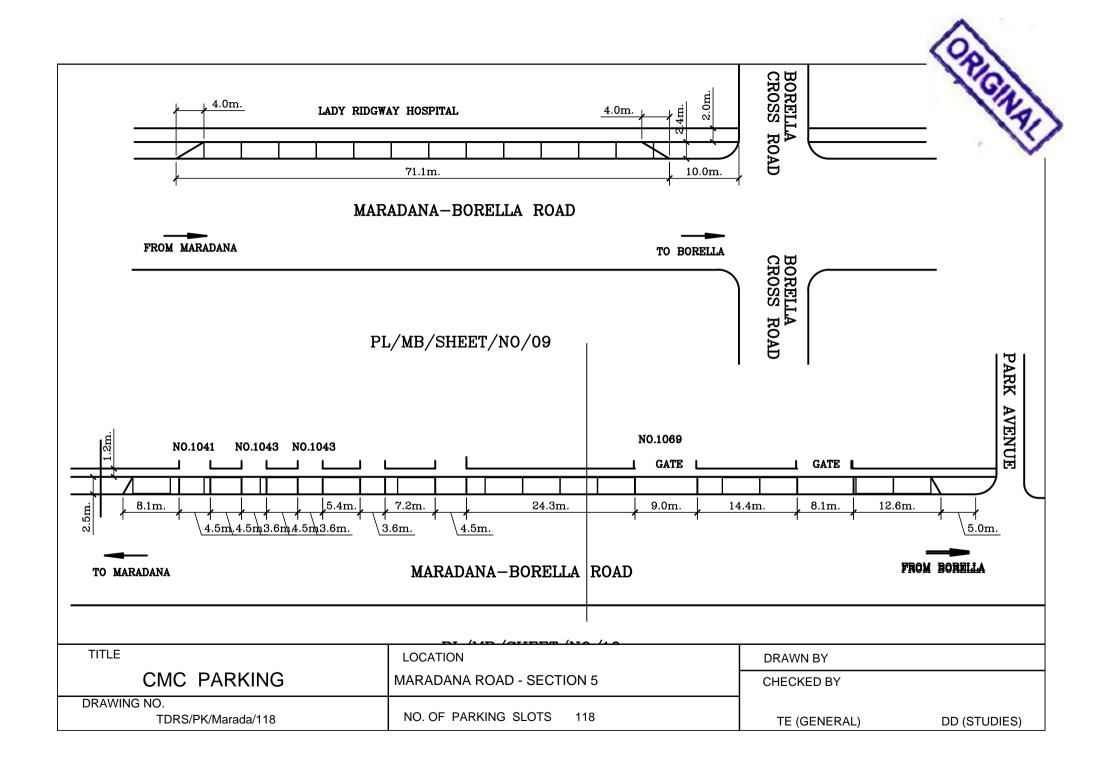

DR.DANISTER DE SILVA MAWATHA

## DR.DANISTER DE SILVA MAWATHA

SIR JAMES PEIRIS MAWATHA

| TITLE                                           | LOCATION                 | DRAWN BY     | PALI       |
|-------------------------------------------------|--------------------------|--------------|------------|
| CMC PARKING                                     | SIR JAMES PEIRIS MAWATHA | CHECKED BY   |            |
| DRAWING NO.<br>TDRS / PK / Sir James Peiris /21 | NO. OF PARKING SLOTS 21  | TE (GENERAL) | DD (STUDIE |