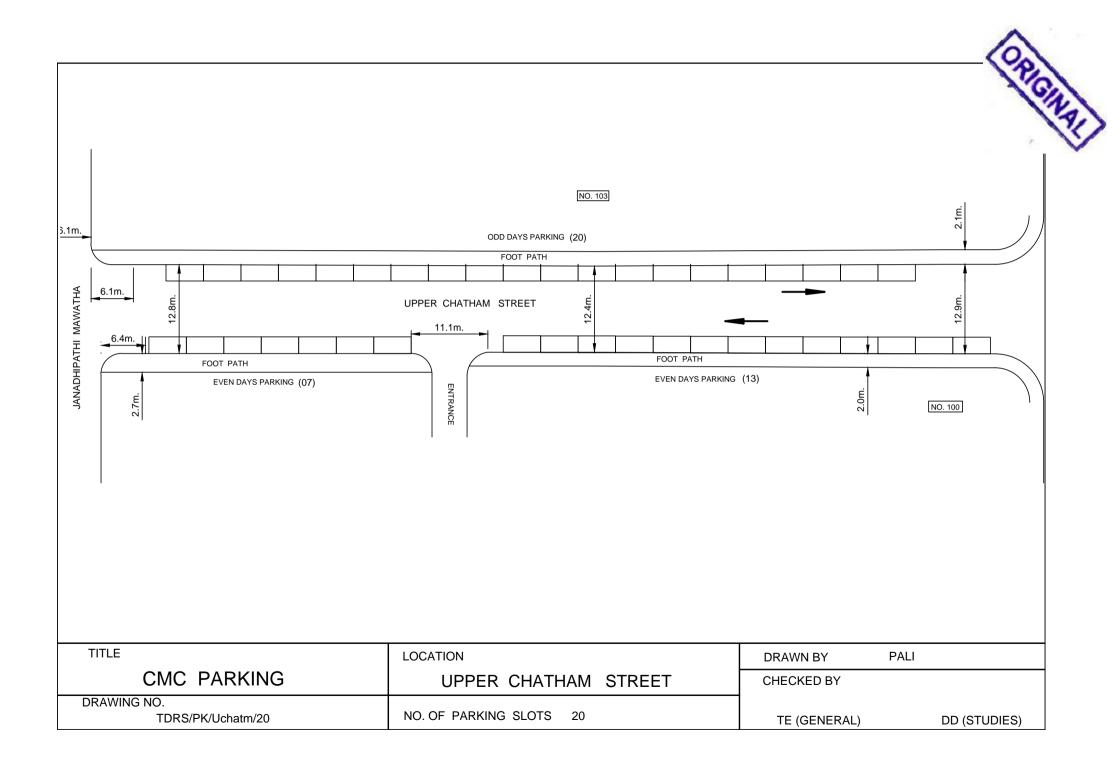

DR.DANISTER DE SILVA MAWATHA

## DR.DANISTER DE SILVA MAWATHA

SIR JAMES PEIRIS MAWATHA

| TITLE                                           | LOCATION                 | DRAWN BY     | PALI       |
|-------------------------------------------------|--------------------------|--------------|------------|
| CMC PARKING                                     | SIR JAMES PEIRIS MAWATHA | CHECKED BY   |            |
| DRAWING NO.<br>TDRS / PK / Sir James Peiris /21 | NO. OF PARKING SLOTS 21  | TE (GENERAL) | DD (STUDIE |