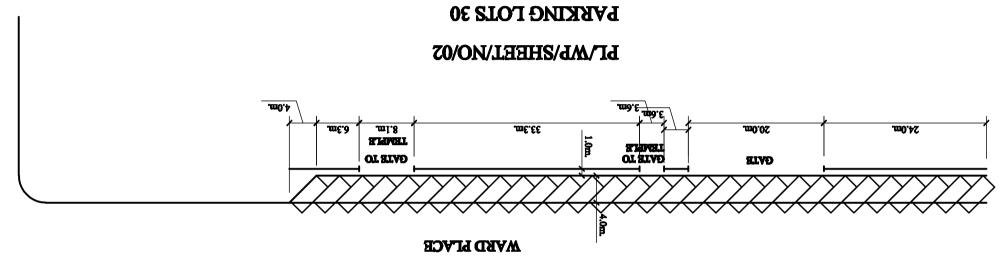

DR.DANISTER DE SILVA MAWATHA







## DR.DANISTER DE SILVA MAWATHA

























































SIR JAMES PEIRIS MAWATHA

| TITLE                                           | LOCATION                 | DRAWN BY     | PALI       |
|-------------------------------------------------|--------------------------|--------------|------------|
| CMC PARKING                                     | SIR JAMES PEIRIS MAWATHA | CHECKED BY   |            |
| DRAWING NO.<br>TDRS / PK / Sir James Peiris /21 | NO. OF PARKING SLOTS 21  | TE (GENERAL) | DD (STUDIE |





























| CMC PARKING | CROW ISLAND BEACH PARK Section- 1 | CHECKED BY   | · (G)        |
|-------------|-----------------------------------|--------------|--------------|
| WING NO.    | NO. OF PARKING SLOTS 101          | TE (GENERA