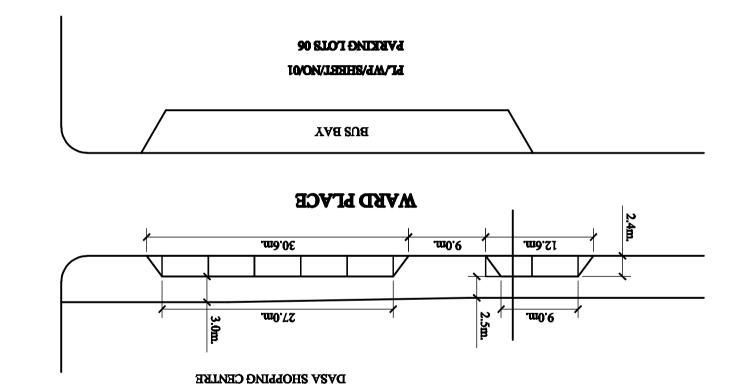

DR.DANISTER DE SILVA MAWATHA







## DR.DANISTER DE SILVA MAWATHA

























































SIR JAMES PEIRIS MAWATHA

| TITLE                                           | LOCATION                 | DRAWN BY     | PALI       |
|-------------------------------------------------|--------------------------|--------------|------------|
| CMC PARKING                                     | SIR JAMES PEIRIS MAWATHA | CHECKED BY   |            |
| DRAWING NO.<br>TDRS / PK / Sir James Peiris /21 | NO. OF PARKING SLOTS 21  | TE (GENERAL) | DD (STUDIE |





























| CMC PARKING | CROW ISLAND BEACH PARK Section- 1 | CHECKED BY   | · (G)        |
|-------------|-----------------------------------|--------------|--------------|
| WING NO.    | NO. OF PAR