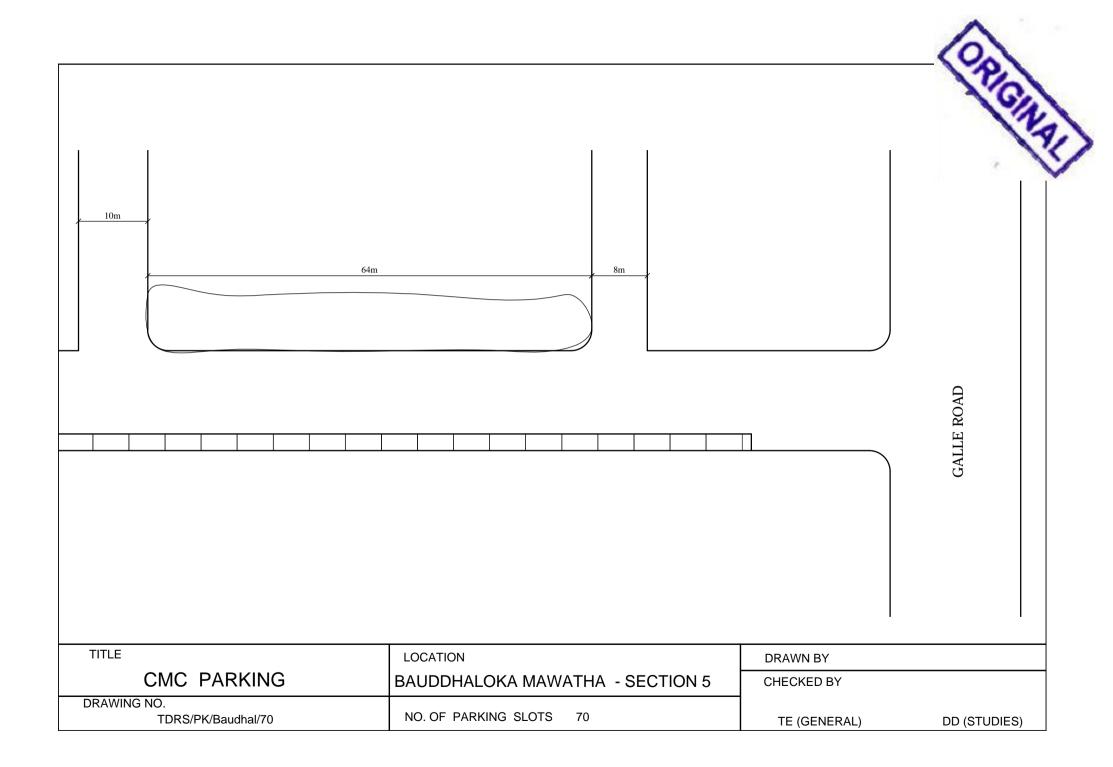

| CMC PARKING | CROW ISLAND BEACH PARK Section- 1 | CHECKED BY   | · (G)        |
|-------------|-----------------------------------|--------------|--------------|
| WING NO.    | NO. OF PARKING SLOTS 101          | TE (GENERAL) | DD (STUDIES) |