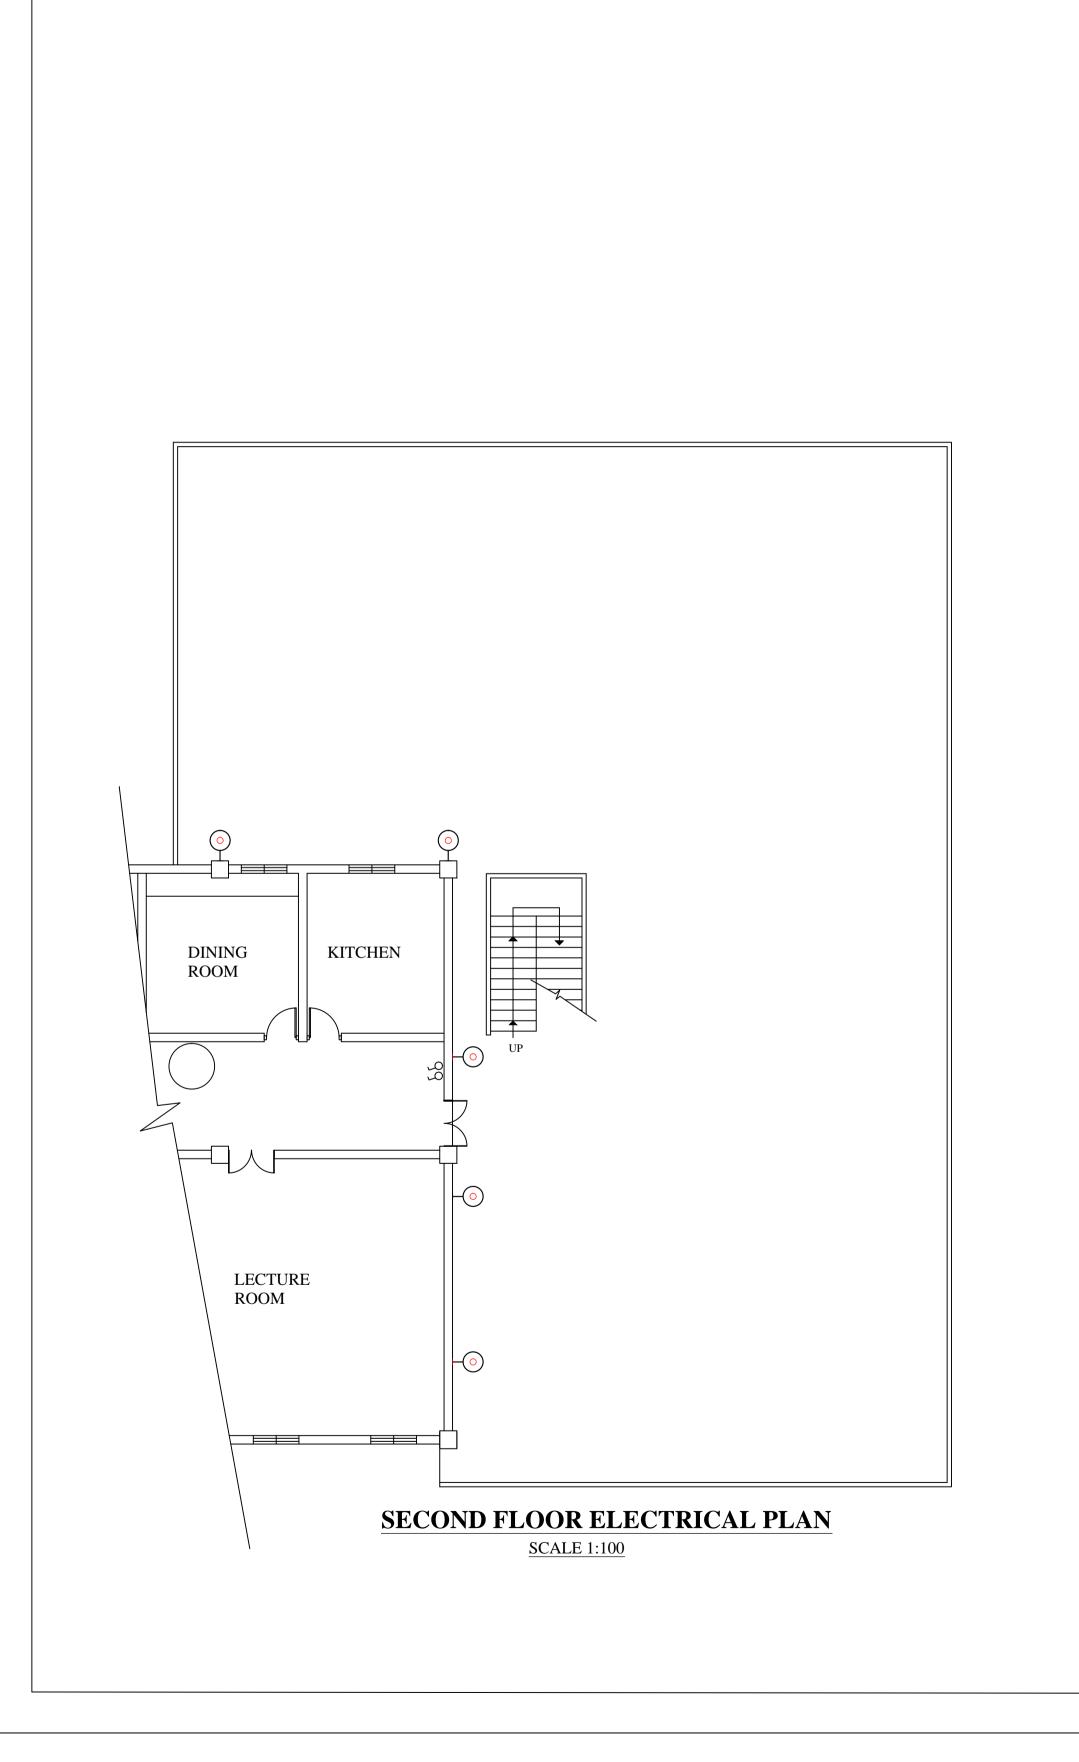

ALTERATI<br>STATION A<br>CENTRE A<br>WALLAWA         Drawing title         PLANS, SEC'<br>AND DETAIL         PROJECT ARCHITECT         SENIOR ARCHITECT         CHIEF ARCHITECT         DIRECTUR (Eng./ TDR:         D.M.C.(Eng.services.)         SCALE       DRAWN         1:100       1:50         1:300       Madusha Rower         JOB NO.       SHEET N | GINEER'S DEPARTMENT                                                                                 |



DUPLICATE

| SYMBOLS OF ELECTRICAL ITEN | AS |
|----------------------------|----|
| DESCRIPTION                |    |
| CEILING FAN                |    |
| DUTDOOR WALL BRACKET LAMPS |    |
| PENDENT LAMPS              |    |
| SQURE TYPE CEILING MOUNTED |    |
| 13 A PLUG BASE             |    |
| SWITCH                     |    |