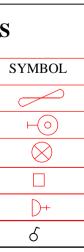

DUPLICATE

| SYMBOLS OF ELECTRICAL ITEN | AS |
|----------------------------|----|
| DESCRIPTION                |    |
| CEILING FAN                |    |
| DUTDOOR WALL BRACKET LAMPS |    |
| PENDENT LAMPS              |    |
| SQURE TYPE CEILING MOUNTED |    |
| 13 A PLUG BASE             |    |
| SWITCH                     |    |