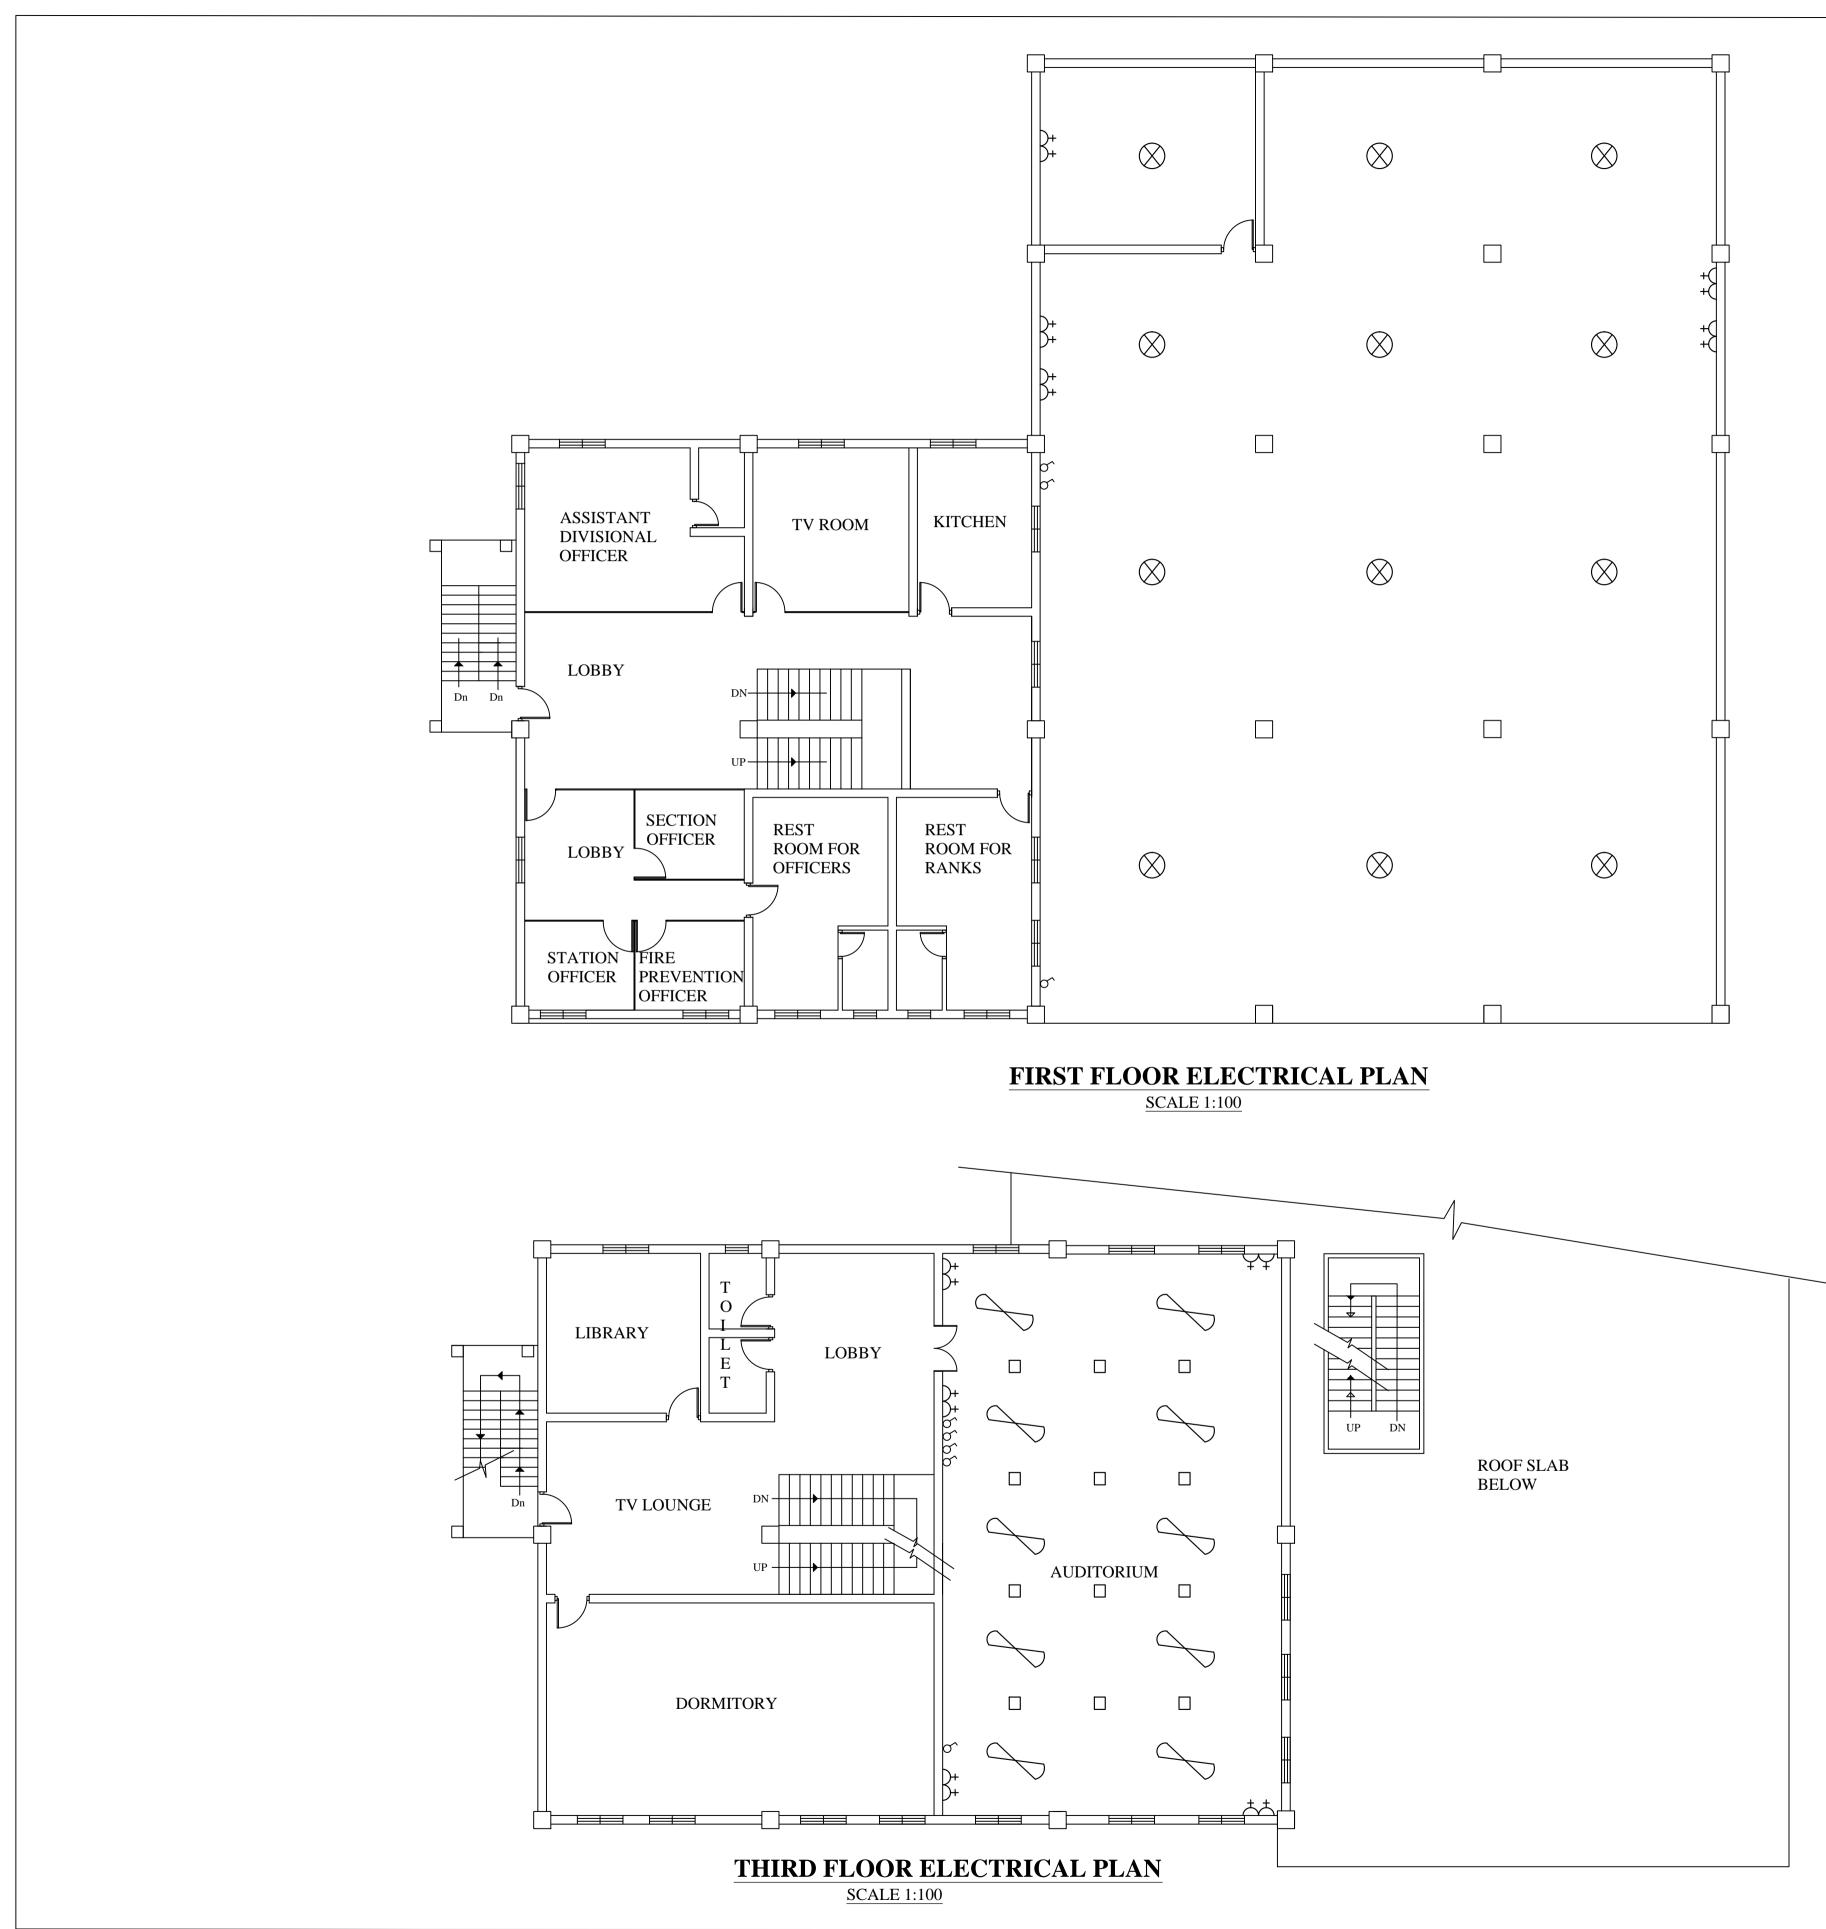

DUPLICATE

| SYMBOLS OF ELECTRICAL ITEN | AS |
|----------------------------|----|
| DESCRIPTION                |    |
| CEILING FAN                |    |
| DUTDOOR WALL BRACKET LAMPS |    |
| PENDENT LAMPS              |    |
| SQURE TYPE CEILING MOUNTED |    |
| 13 A PLUG BASE             |    |
| SWITCH                     |    |