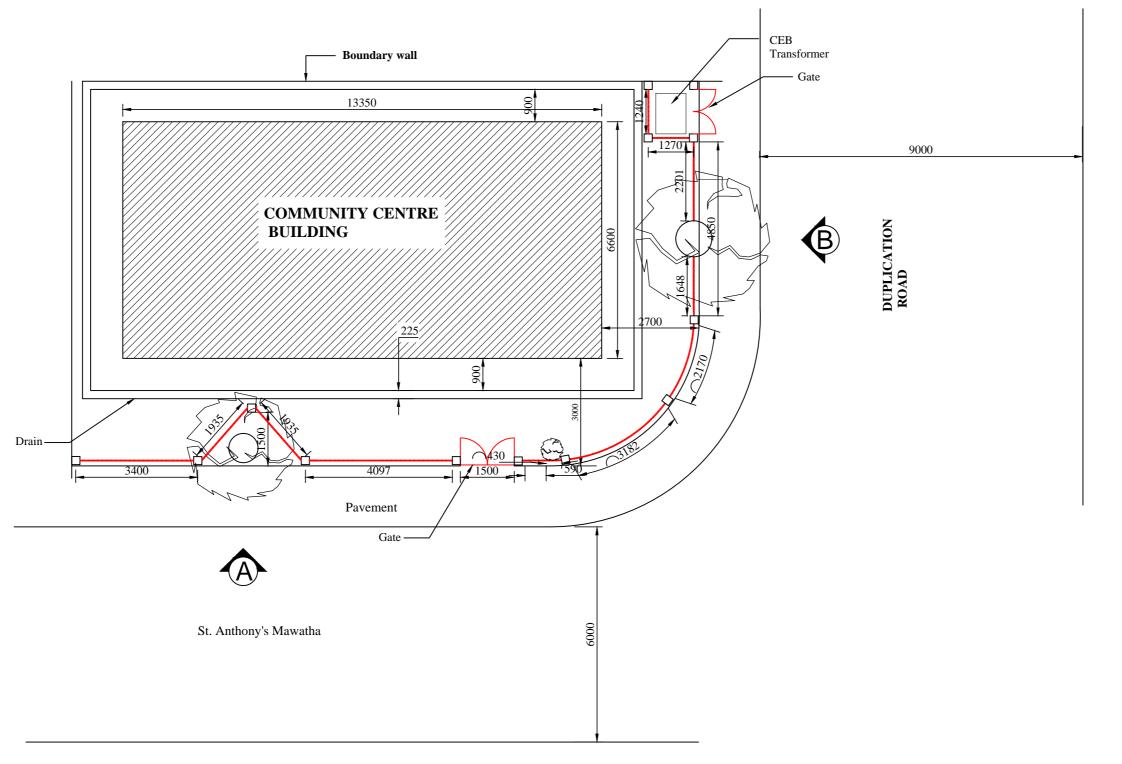

DUPLICATE

## **ELEVATION - B**



### LAY OUT PLAN

SCALE 1:100 FENCE LENGTH - 33m

#### **NOTE**

- 1. This Drawing is a property of the Architectural unit of the M.E's Department.
- 2. This Drawing shall not be copied or Altered without the consent of the Architect.
- 3. If any discrepancy or error is detected in the drawing it should be immediately brought to the notice of the Architect.
- 4. This drawing should be read in conjunction with structural drawings & all service drawings and any other drawings.
- 5. Any construction work carried out not in accordance with the information in the drawing will be rejected by the Architect.
- 6. All colors, appliances, fittings to be approved by the Architect
- 7. All dimension to be taken at site prior to construction.

## COLOMBO MUNICIPAL COUNCIL MUNICIPAL ENGINEER'S DEPARTM